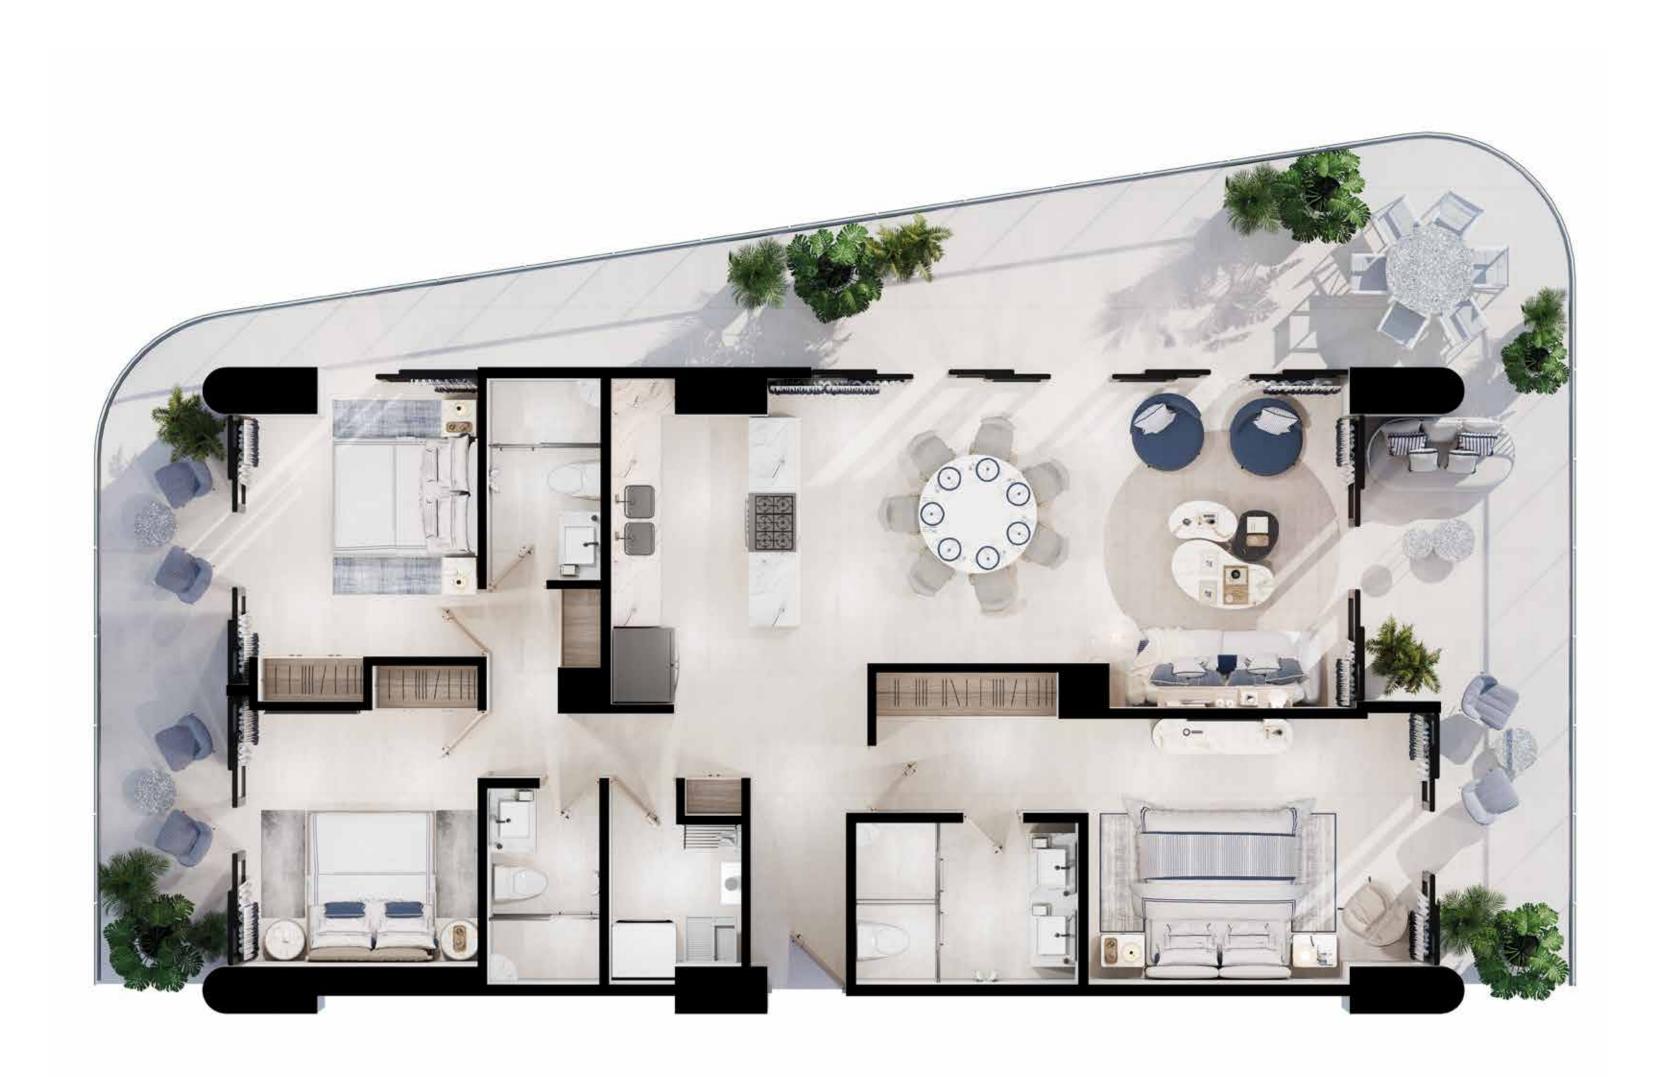

#### STARTING AT 259 m<sup>2</sup>

## PENT-HOUSE PROTOTYPE 1

T.V. Room

3 Full Bathrooms

Private terrace

Living Room

Laundry Room

Dining Room

## PENT-HOUSE PROTOTYPE 2

T.V. Room

3 Full Bathrooms

Private terrace

Kitche

Living Room

Laundry Room

Dining Room