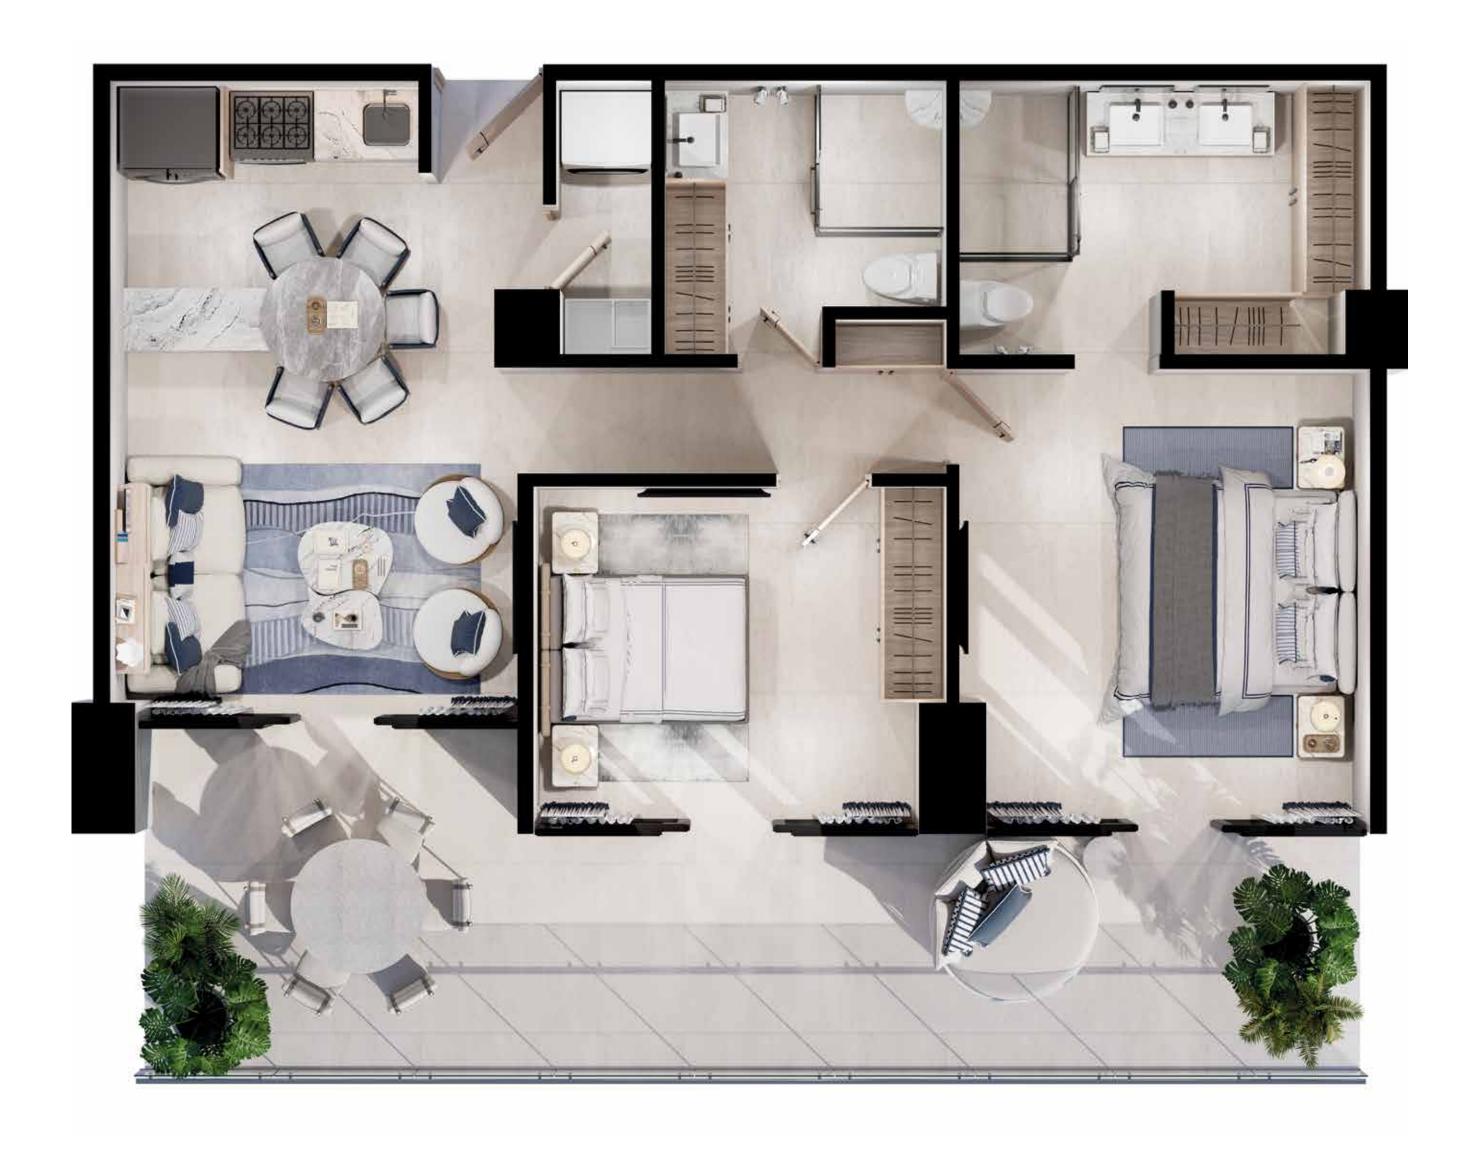

# MEDIUM PROTOTYPE 1

- Dining/Living Room
- Compare the second of the s
- Laundry Room
- 2 Bedroom

- 2 Full Bathrooms
- \* Terrace
- 2 Parking Spaces

STARTING AT 107 m<sup>2</sup>