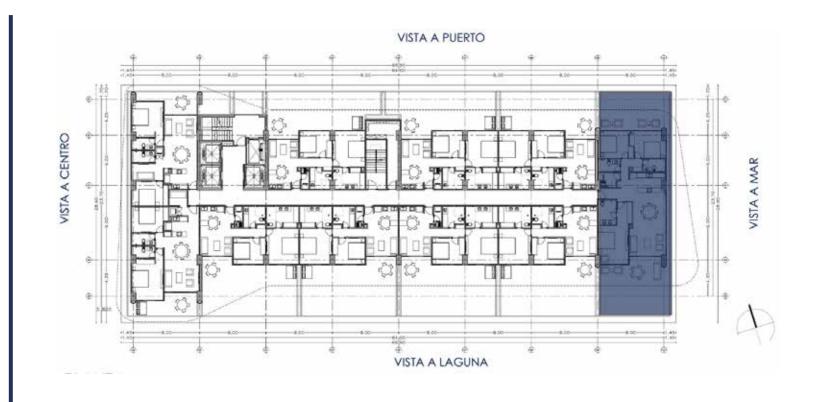

Room
- Kitchen
- Laundry Room
- 1 Bedroom + Den

- 1 Full Bathroom
- \* Terrace
- 1 Parking Space





#### STARTING AT 107 m<sup>2</sup>

# MEDIUM PROTOTYPE 1

- Dining/Living Room
- Compare the second of the s
- Laundry Room
- 2 Bedroom

- 2 Full Bathrooms
- \* Terrace
- 2 Parking Spaces





STARTING AT 107 m<sup>2</sup>

# MEDIUM PROTOTYPE 2

- Dining/Living Room
- Kitchen
- Laundry Room
- 2 Bedrooms

- 2 Full Bathrooms
- \* Terrace
- 2 Parking Spaces





#### STARTING AT 112 m<sup>2</sup>

## LARGE PROTOTYPE 1





T.V. Room



2 Full Bathrooms



Private terrace



Kitchen



Living Room



Laundry Room



Dining Room





#### STARTING AT 112 m<sup>2</sup>

## LARGE PROTOTYPE 2





T.V. Room



2 Full Bathrooms



Private terrace





Living Room



Laundry Room



Dining Room





#### STARTING AT 205 m<sup>2</sup>

## OCEAN VIEW PROTOTYPE 1



















#### STARTING AT 95 m<sup>2</sup>

## OCEAN FRONT PROTOTYPE 1



















#### STARTING AT 95 m<sup>2</sup>

## OCEAN FRONT PROTOTYPE 2



















#### STARTING AT 259 m<sup>2</sup>

## PENT-HOUSE PROTOTYPE 1





T.V. Room



3 Full Bathrooms



Private terrace





Living Room



Laundry Room



Dining Room





#### STARTING AT 259 m<sup>2</sup>

## PENT-HOUSE PROTOTYPE 2





T.V. Room



3 Full Bathrooms



Private terrace



Kitche



Living Room



Laundry Room



Dining Room

## THE AMENITIES

A DAILY FIVE-STAR EXPERIENCE

### MORE THAN A PLACE TO SLEEP



Wellness



Fitness







Food & Pleasure





### MEZZANINE

- 1 Family Pool
- 2 Kids Pool
- 3 Splash Zone
- 4 Aqua Slide
- 5 Ham