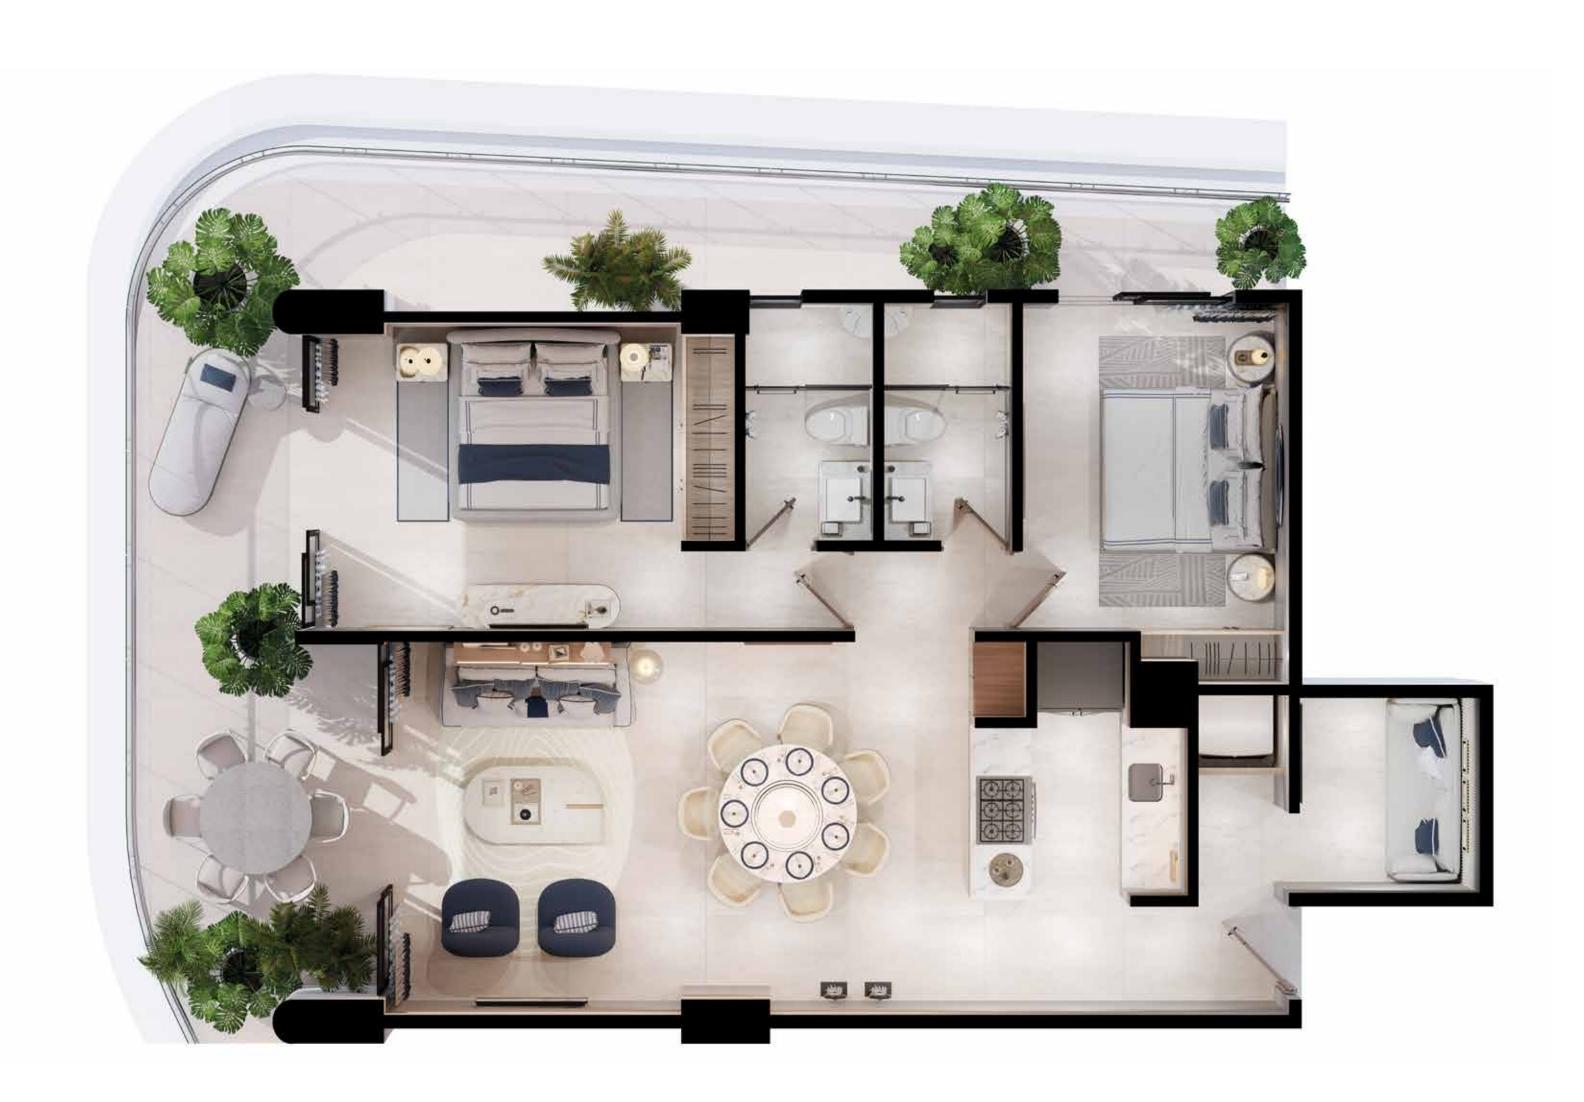

## LARGE PROTOTYPE 1

T.V. Room

2 Full Bathrooms

Private terrace

Kitchen

Living Room

Laundry Room

Dining Room

#### STARTING AT 112 m<sup>2</sup>

## LARGE PROTOTYPE 2

T.V. Room

2 Full Bathrooms

Private terrace

Living Room

Laundry Room

Dining Room