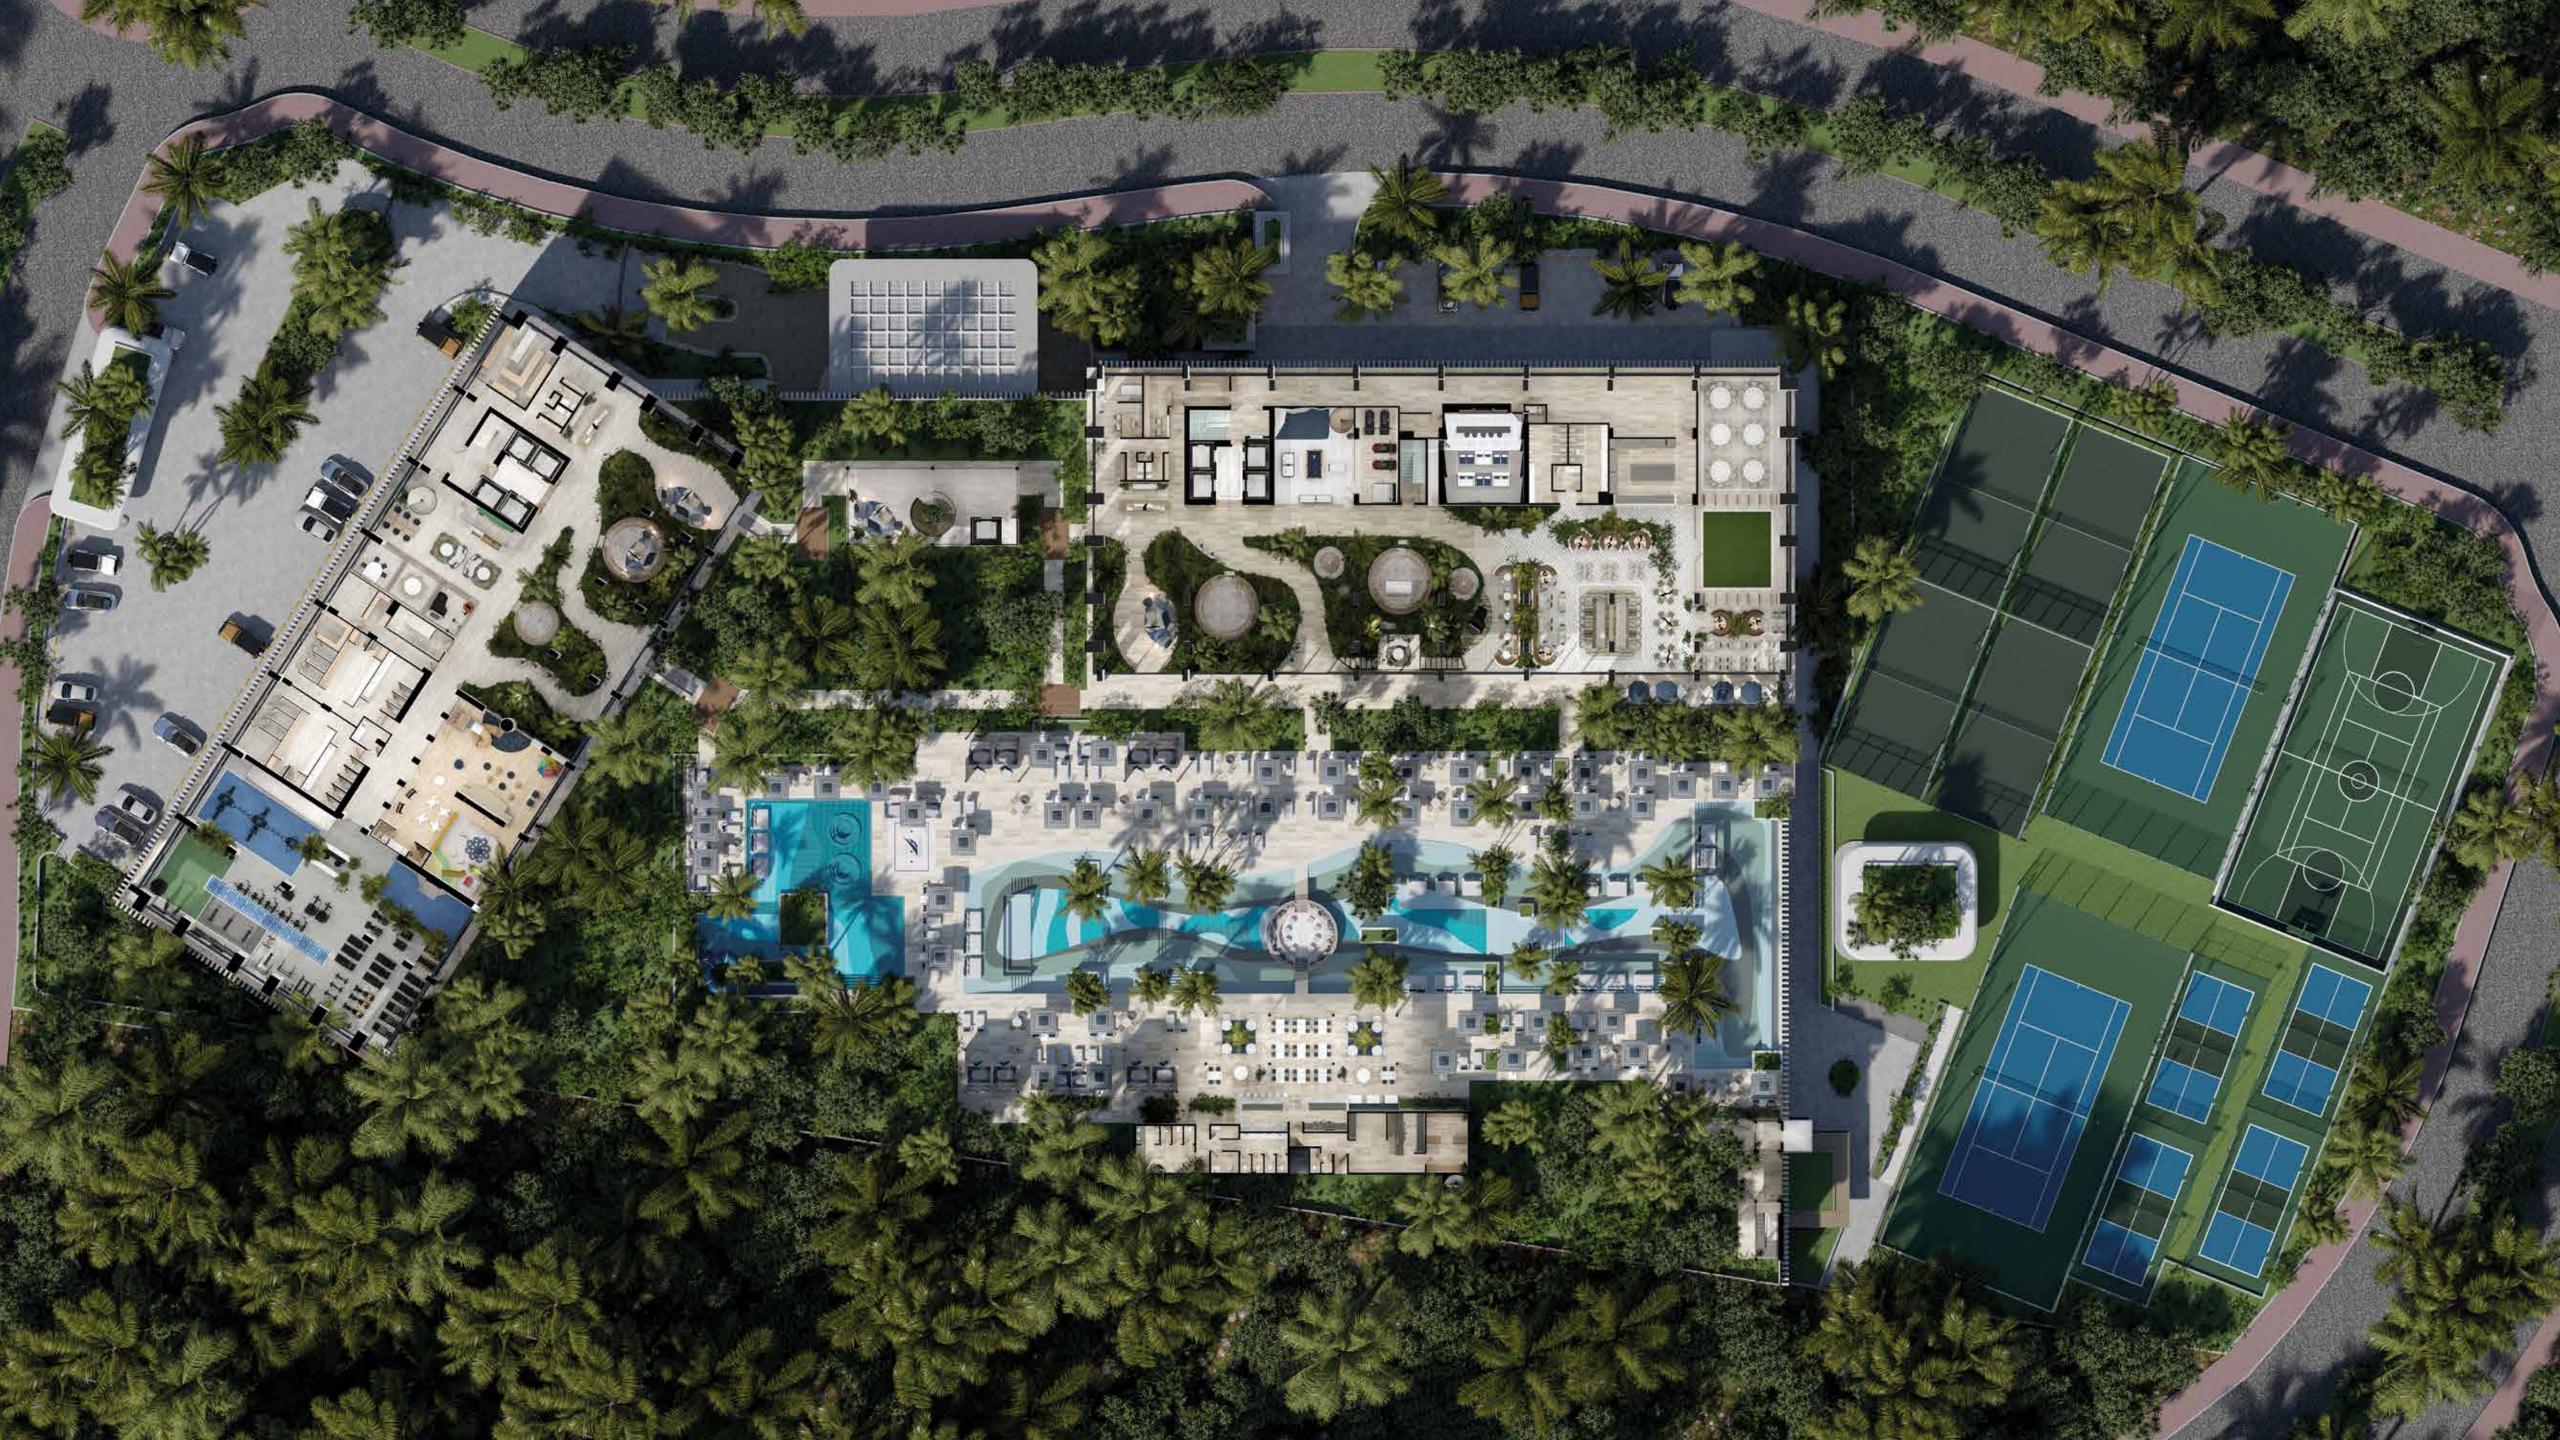

## THE AMENITIES

A DAILY FIVE-STAR EXPERIENCE

### MEZZANINE

- 1 Family Pool
- 2 Kids Pool
- 3 Splash Zone
- 4 Aqua Slide
- 5 Hammock Bay
- 6 Splash & Snack
- 7 Abundance Spa
- 8 Seashell Beauty
- Petanque

- 1 Kiddie Cutz
- 2 Barber Shop
- 3 Pet Zone
- 4 Sports Bar
- 5 Sport Center
- 6 Padel Court
- 7 Tenis Court
- 8 Activity Hub
- 9 Mini Golf

### TOWERS

#### TOWER A

- 10 Indoor Oasis
- 11 The Playground
- 12 Piano Bar
- 13 Lighthouse Bistro
- Marina Ballroom
- 15 Marina Deck
- 16 Cinema Lounge
- 17 Reef Rock Climbing
- 18 Arcade
- 19 Teens Club

#### TOWER B

- 20 Indoor Oasis
- 21 Compass Market
- 22 Coffee Corner
- 23 Co-Working
- Music Hall
- 25 Media Room
- 26 Kids Club
- 27 Restrooms
- 28 Nautical Power
- 29 Zen Studio
- 30 All Fitness