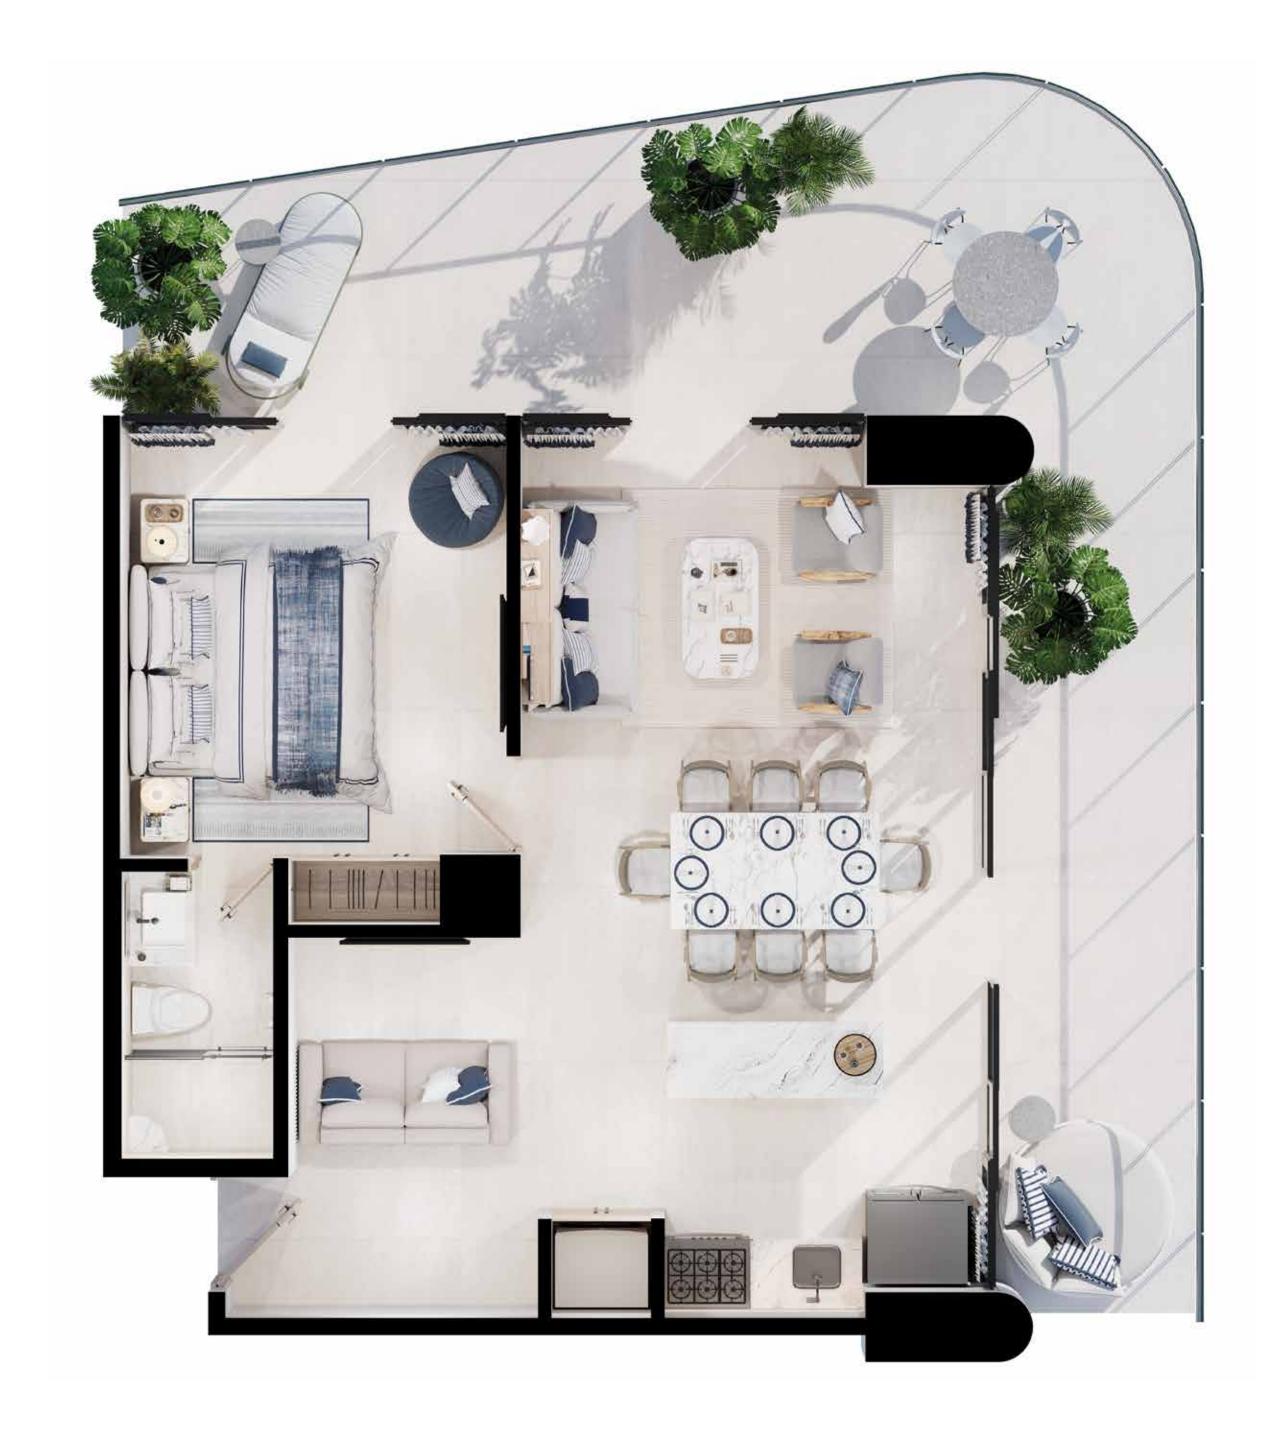

## LARGE PROTOTYPE 1

T.V. Room

2 Full Bathrooms

Private terrace

Kitchen

Living Room

Laundry Room

Dining Room

#### STARTING AT 112 m<sup>2</sup>

## LARGE PROTOTYPE 2

T.V. Room

2 Full Bathrooms

Private terrace

Living Room

Laundry Room

Dining Room