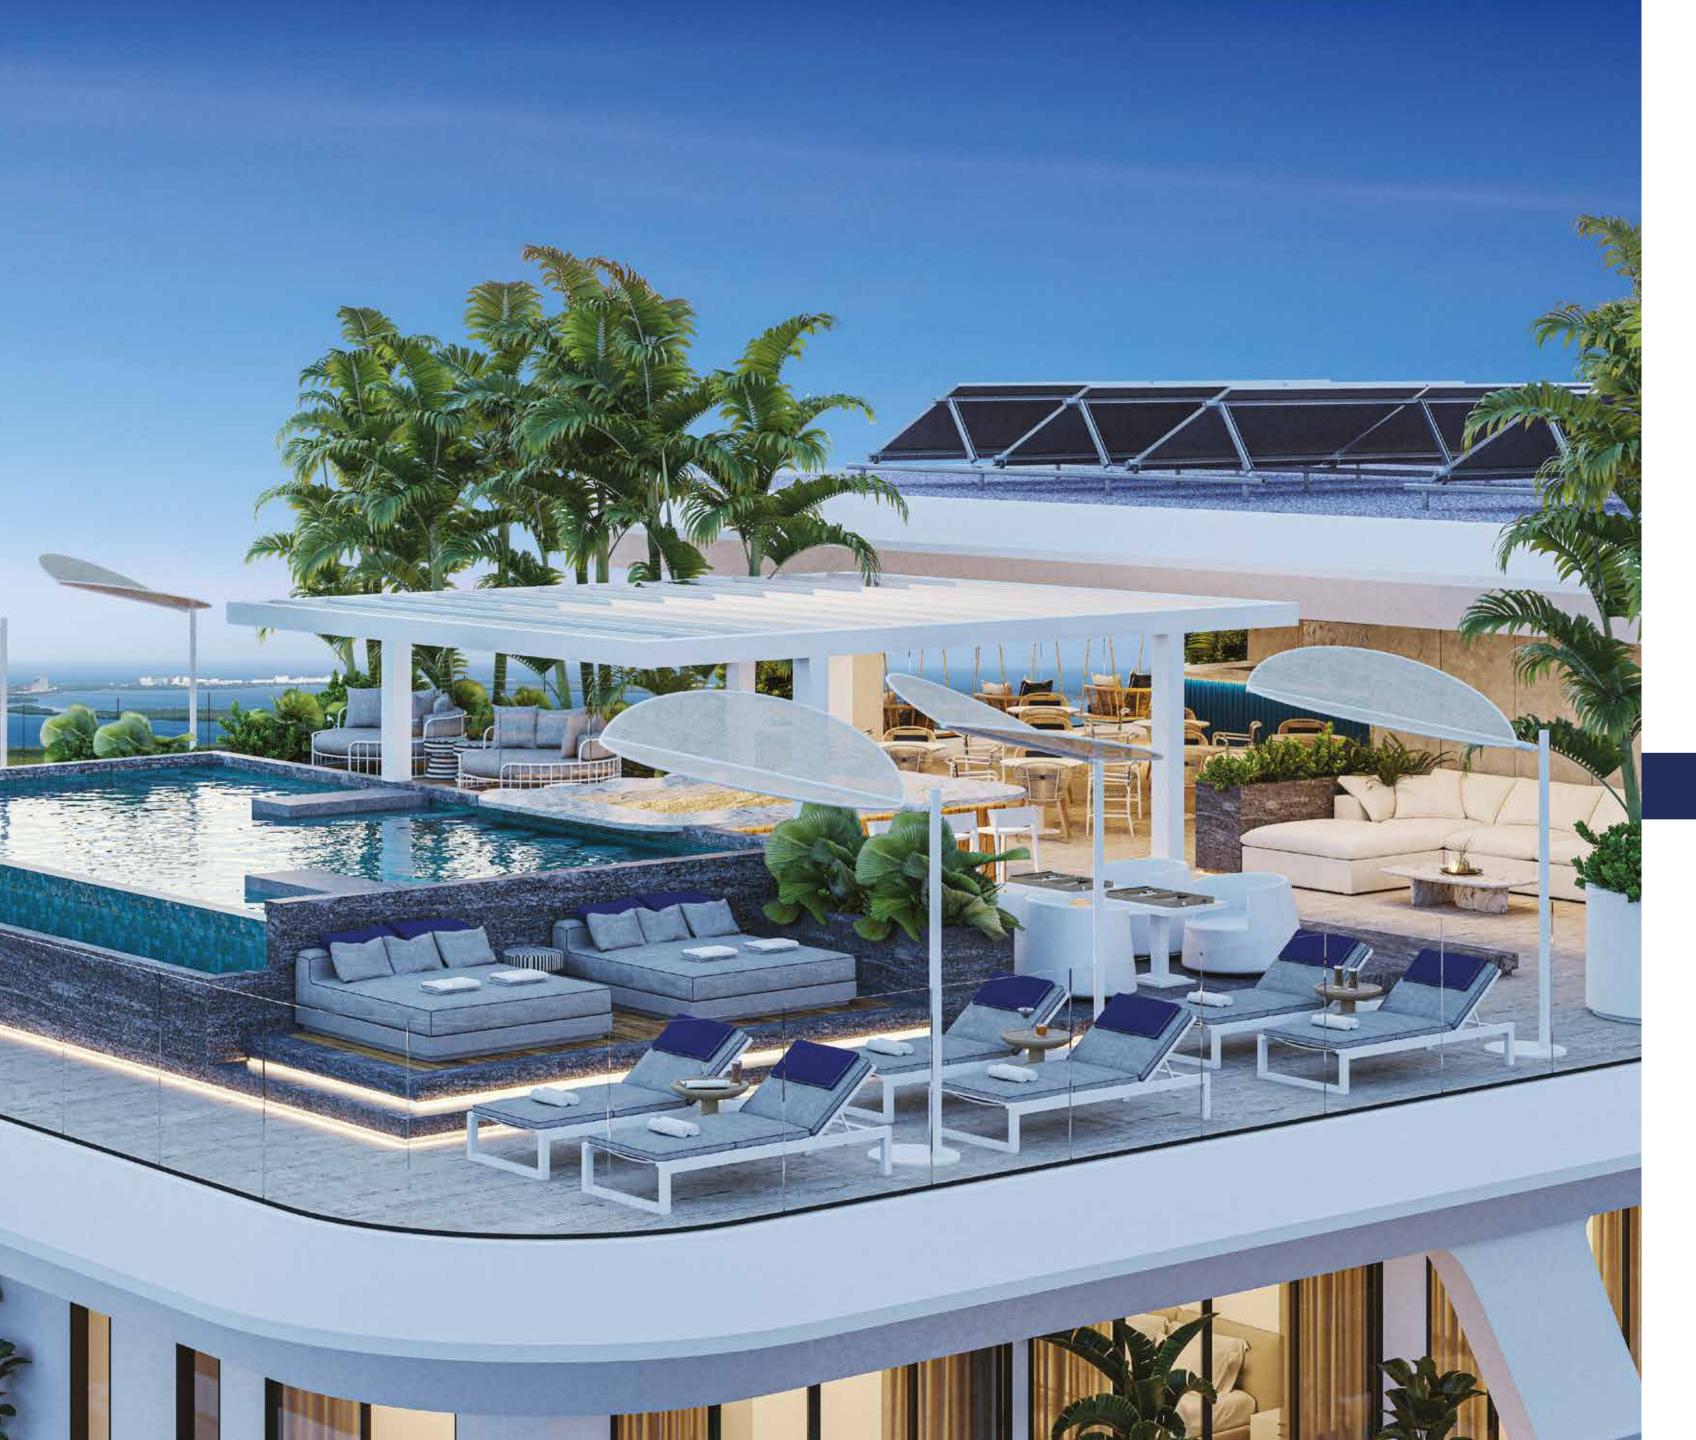

#### ROOFTOPS

#### ROOFTOP A

- **31** Cove (3)
- 32 The Ace's
- 33 Sky Lounge
- 34 Sky Bar
- Infinity Pool & Bar

#### ROOFTOP B

- **36** Cove (3)
- The Ace's
- 38 Sky Lounge
- 39 Sky Bar
- 40 Infinity Pool & Bar