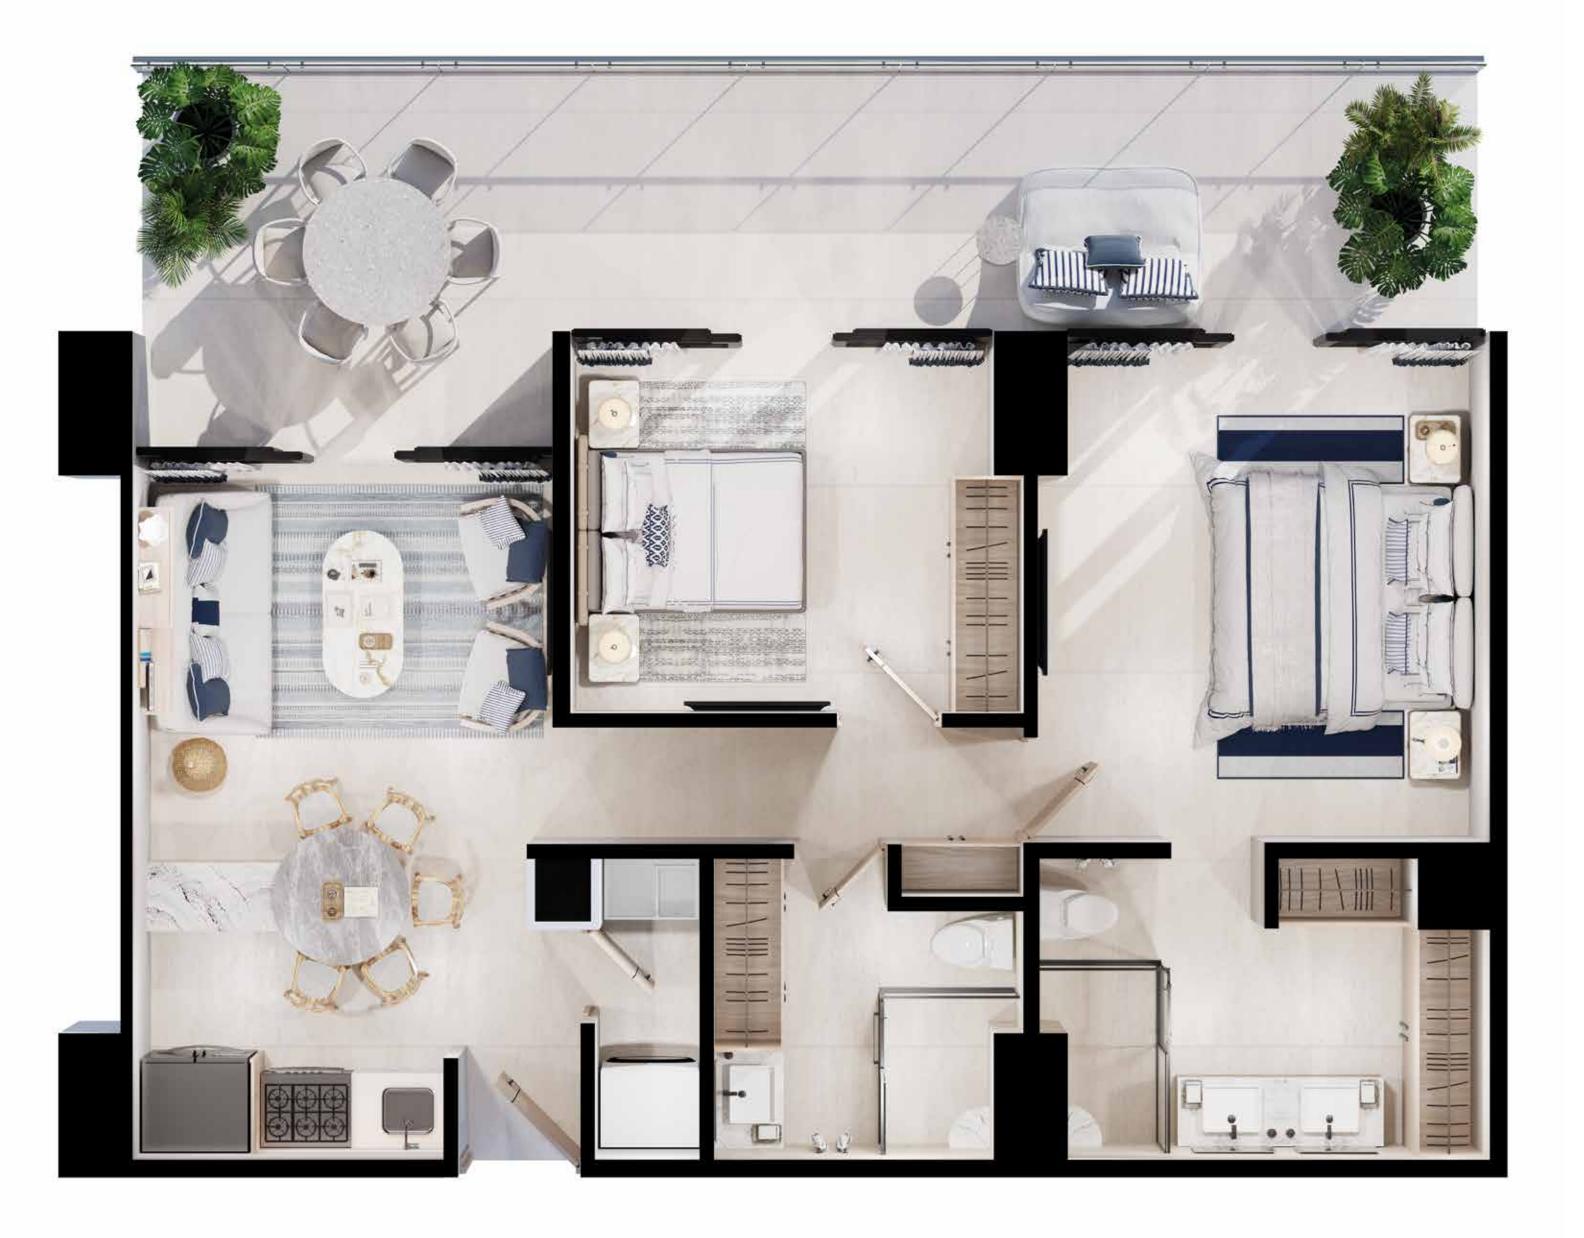

# MEDIUM PROTOTYPE 1

- Dining/Living Room
- Compare the second of the s
- Laundry Room
- 2 Bedroom

- 2 Full Bathrooms
- \* Terrace
- 2 Parking Spaces

STARTING AT 107 m<sup>2</sup>

# MEDIUM PROTOTYPE 2

- Dining/Living Room
- Kitchen
- Laundry Room
- 2 Bedrooms

- 2 Full Bathrooms
- \* Terrace
- 2 Parking Spaces

#### STARTING AT 107 m<sup>2</sup>