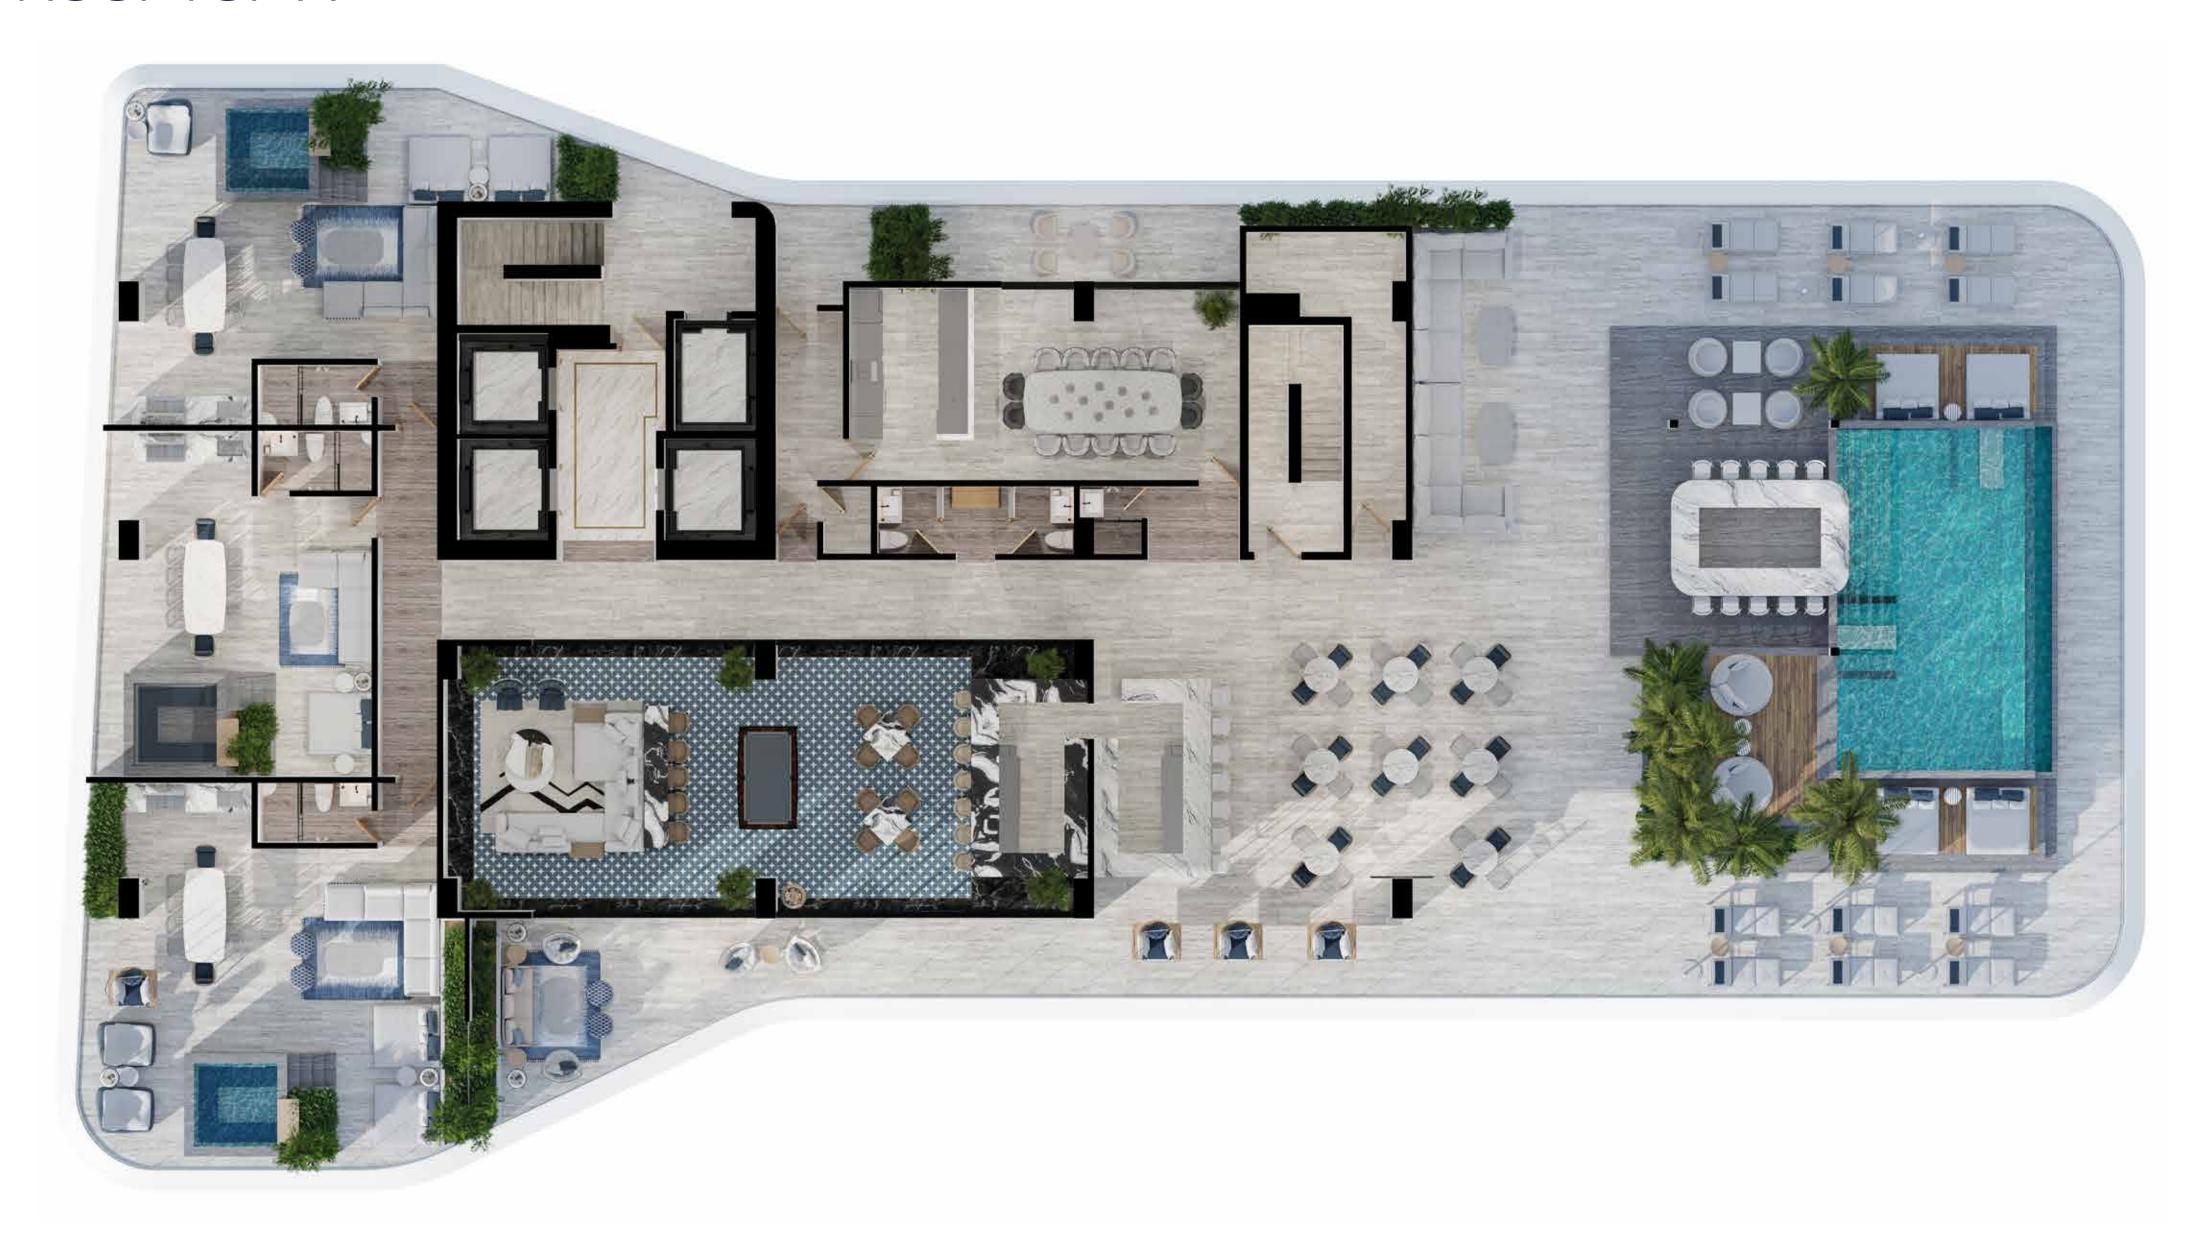

## THE AMENITIES

A DAILY FIVE-STAR EXPERIENCE

### MORE THAN A PLACE TO SLEEP

Wellness

Fitness

Food & Pleasure

### MEZZANINE

- 1 Family Pool
- 2 Kids Pool
- 3 Splash Zone
- 4 Aqua Slide
- 5 Hammock Bay
- 6 Splash & Snack
- 7 Abundance Spa
- 8 Seashell Beauty
- Petanque

- 1 Kiddie Cutz
- 2 Barber Shop
- 3 Pet Zone
- 4 Sports Bar
- 5 Sport Center
- 6 Padel Court
- 7 Tenis Court
- 8 Activity Hub
- 9 Mini Golf

### TOWERS

#### TOWER A

- 10 Indoor Oasis
- 11 The Playground
- 12 Piano Bar
- 13 Lighthouse Bistro
- Marina Ballroom
- 15 Marina Deck
- 16 Cinema Lounge
- 17 Reef Rock Climbing
- 18 Arcade
- 19 Teens Club

#### TOWER B

- 20 Indoor Oasis
- 21 Compass Market
- 22 Coffee Corner
- 23 Co-Working
- Music Hall
- 25 Media Room
- 26 Kids Club
- 27 Restrooms
- 28 Nautical Power
- 29 Zen Studio
- 30 All Fitness