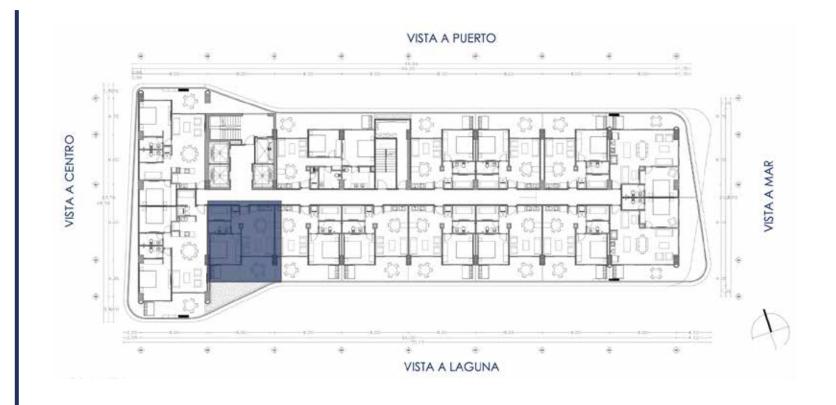

# SMALL PROTOTYPE 1

- Dining/Living Room
- Kitchen
- Laundry Room
- 1 Bedroom + Den

- 1 Full Bathroom
- \* Terrace
- 1 Parking Space

STARTING AT 71 m<sup>2</sup>