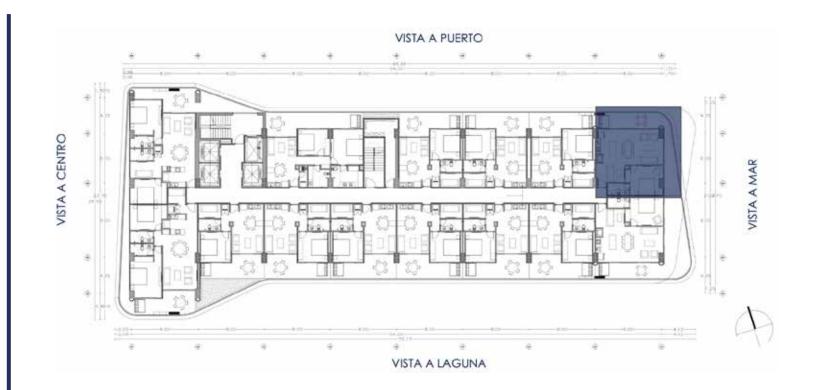

1 Parking Space





#### STARTING AT 107 m<sup>2</sup>

# MEDIUM PROTOTYPE 1

- Dining/Living Room
- Compare the second of the s
- Laundry Room
- 2 Bedroom

- 2 Full Bathrooms
- \* Terrace
- 2 Parking Spaces





STARTING AT 107 m<sup>2</sup>

# MEDIUM PROTOTYPE 2

- Dining/Living Room
- Kitchen
- Laundry Room
- 2 Bedrooms

- 2 Full Bathrooms
- \* Terrace
- 2 Parking Spaces





#### STARTING AT 112 m<sup>2</sup>

## LARGE PROTOTYPE 1





T.V. Room



2 Full Bathrooms



Private terrace



Kitchen



Living Room



Laundry Room



Dining Room





#### STARTING AT 112 m<sup>2</sup>

## LARGE PROTOTYPE 2





T.V. Room



2 Full Bathrooms



Private terrace





Living Room



Laundry Room



Dining Room





#### STARTING AT 205 m<sup>2</sup>

## OCEAN VIEW PROTOTYPE 1



















#### STARTING AT 95 m<sup>2</sup>

## OCEAN FRONT PROTOTYPE 1



















#### STARTING AT 95 m<sup>2</sup>

## OCEAN FRONT PROTOTYPE 2



















#### STARTING AT 259 m<sup>2</sup>

## PENT-HOUSE PROTOTYPE 1





T.V. Room



3 Full Bathrooms



Private terrace





Living Room



Laundry Room



Dining Room





#### STARTING AT 259 m<sup>2</sup>

## PENT-HOUSE PROTOTYPE 2





T.V. Room



3 Full Bathrooms



Private terrace



Kitche



Living Room



Laundry Room



Dining Room

## THE AMENITIES

A DAILY FIVE-STAR EXPERIENCE

### MORE THAN A PLACE TO SLEEP



Wellness



Fitness







Food & Pleasure





### MEZZANINE

- 1 Family Pool
- 2 Kids Pool
- 3 Splash Zone
- 4 Aqua Slide
- 5 Hammock Bay
- 6 Splash & Snack
- 7 Abundance Spa
- 8 Seashell Beauty
- Petanque

- 1