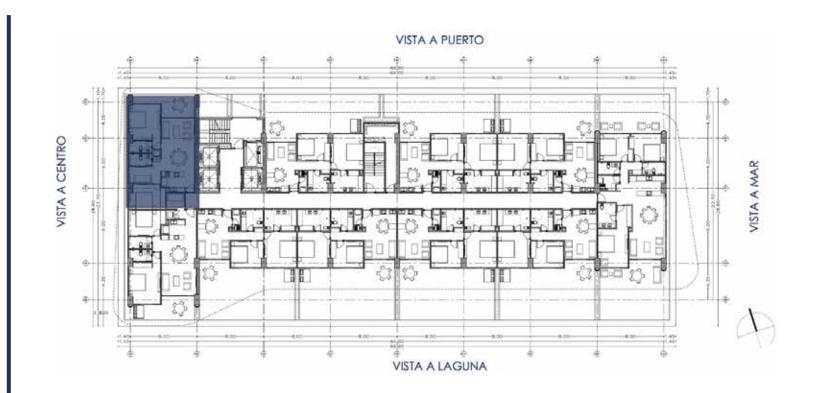

## LARGE PROTOTYPE 1

T.V. Room

2 Full Bathrooms

Private terrace

Kitchen

Living Room

Laundry Room

Dining Room

#### STARTING AT 112 m<sup>2</sup>

## LARGE PROTOTYPE 2

T.V. Room

2 Full Bathrooms

Private terrace

Living Room

Laundry Room

Dining Room