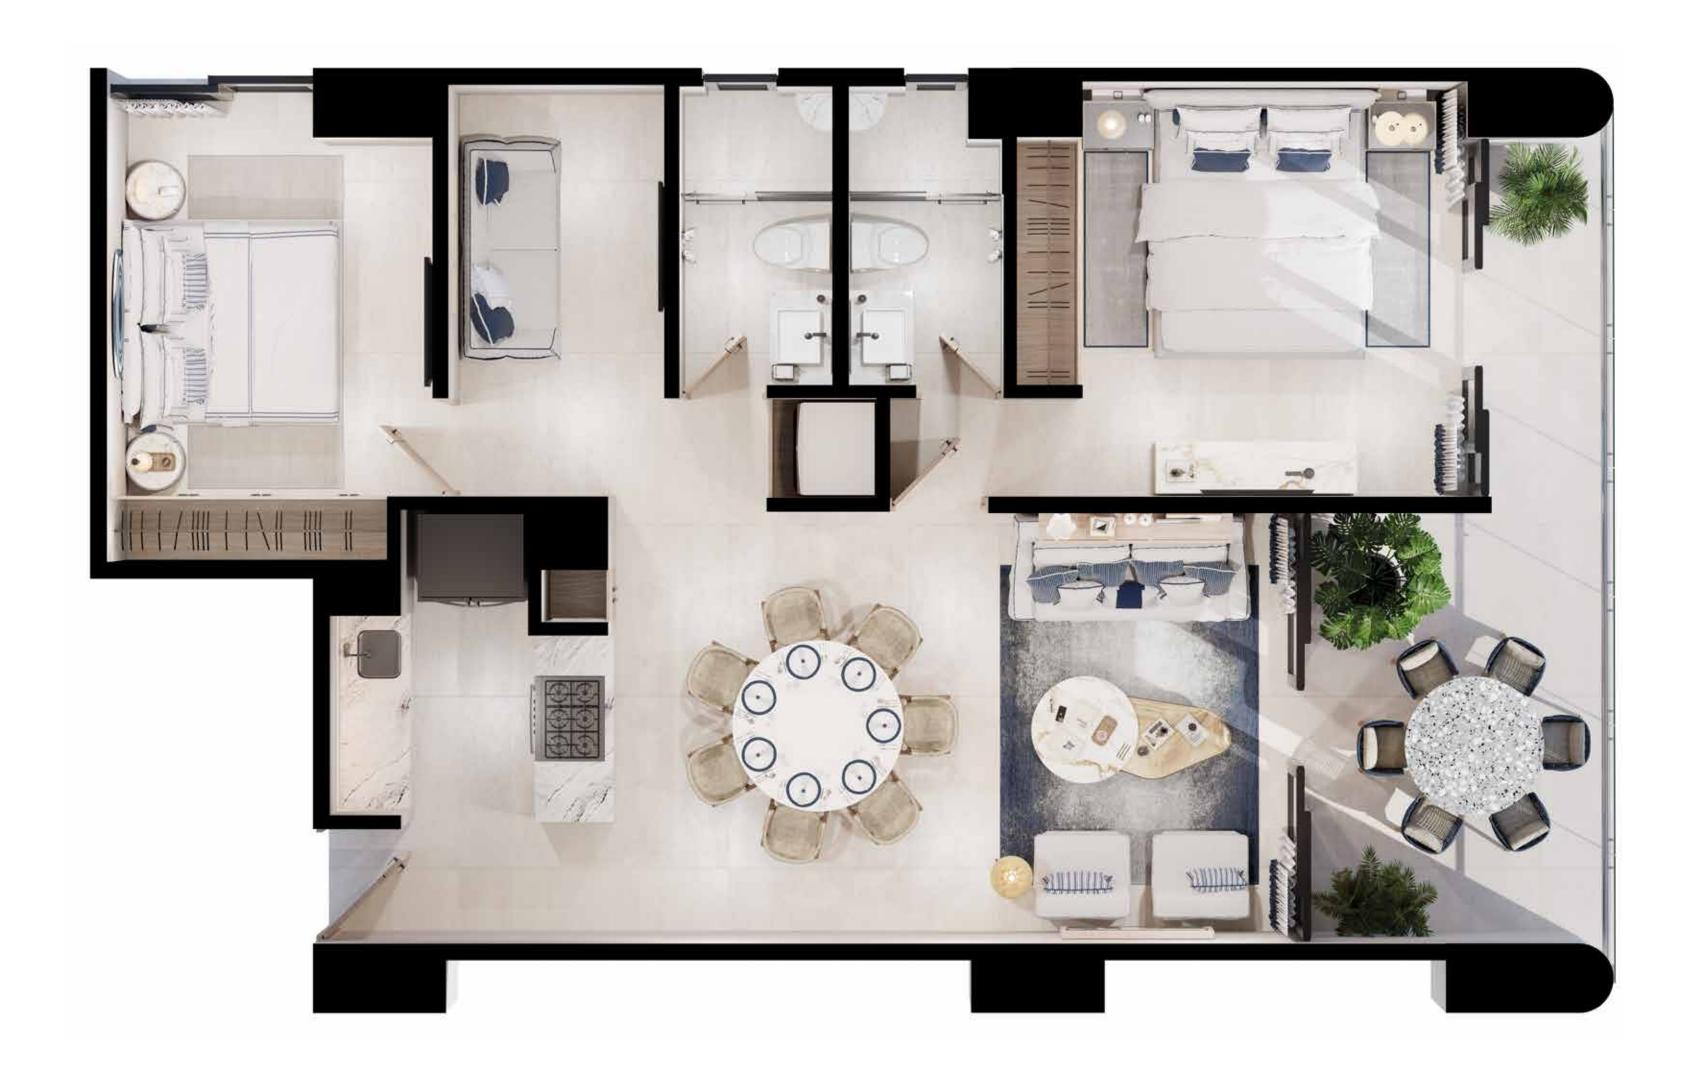

## LARGE PROTOTYPE 1

T.V. Room

2 Full Bathrooms

Private terrace

Kitchen

Living Room

Laundry Room

Dining Room

#### STARTING AT 112 m<sup>2</sup>

## LARGE PROTOTYPE 2

T.V. Room

2 Full Bathrooms

Private terrace

Living Room

Laundry Room

Dining Room