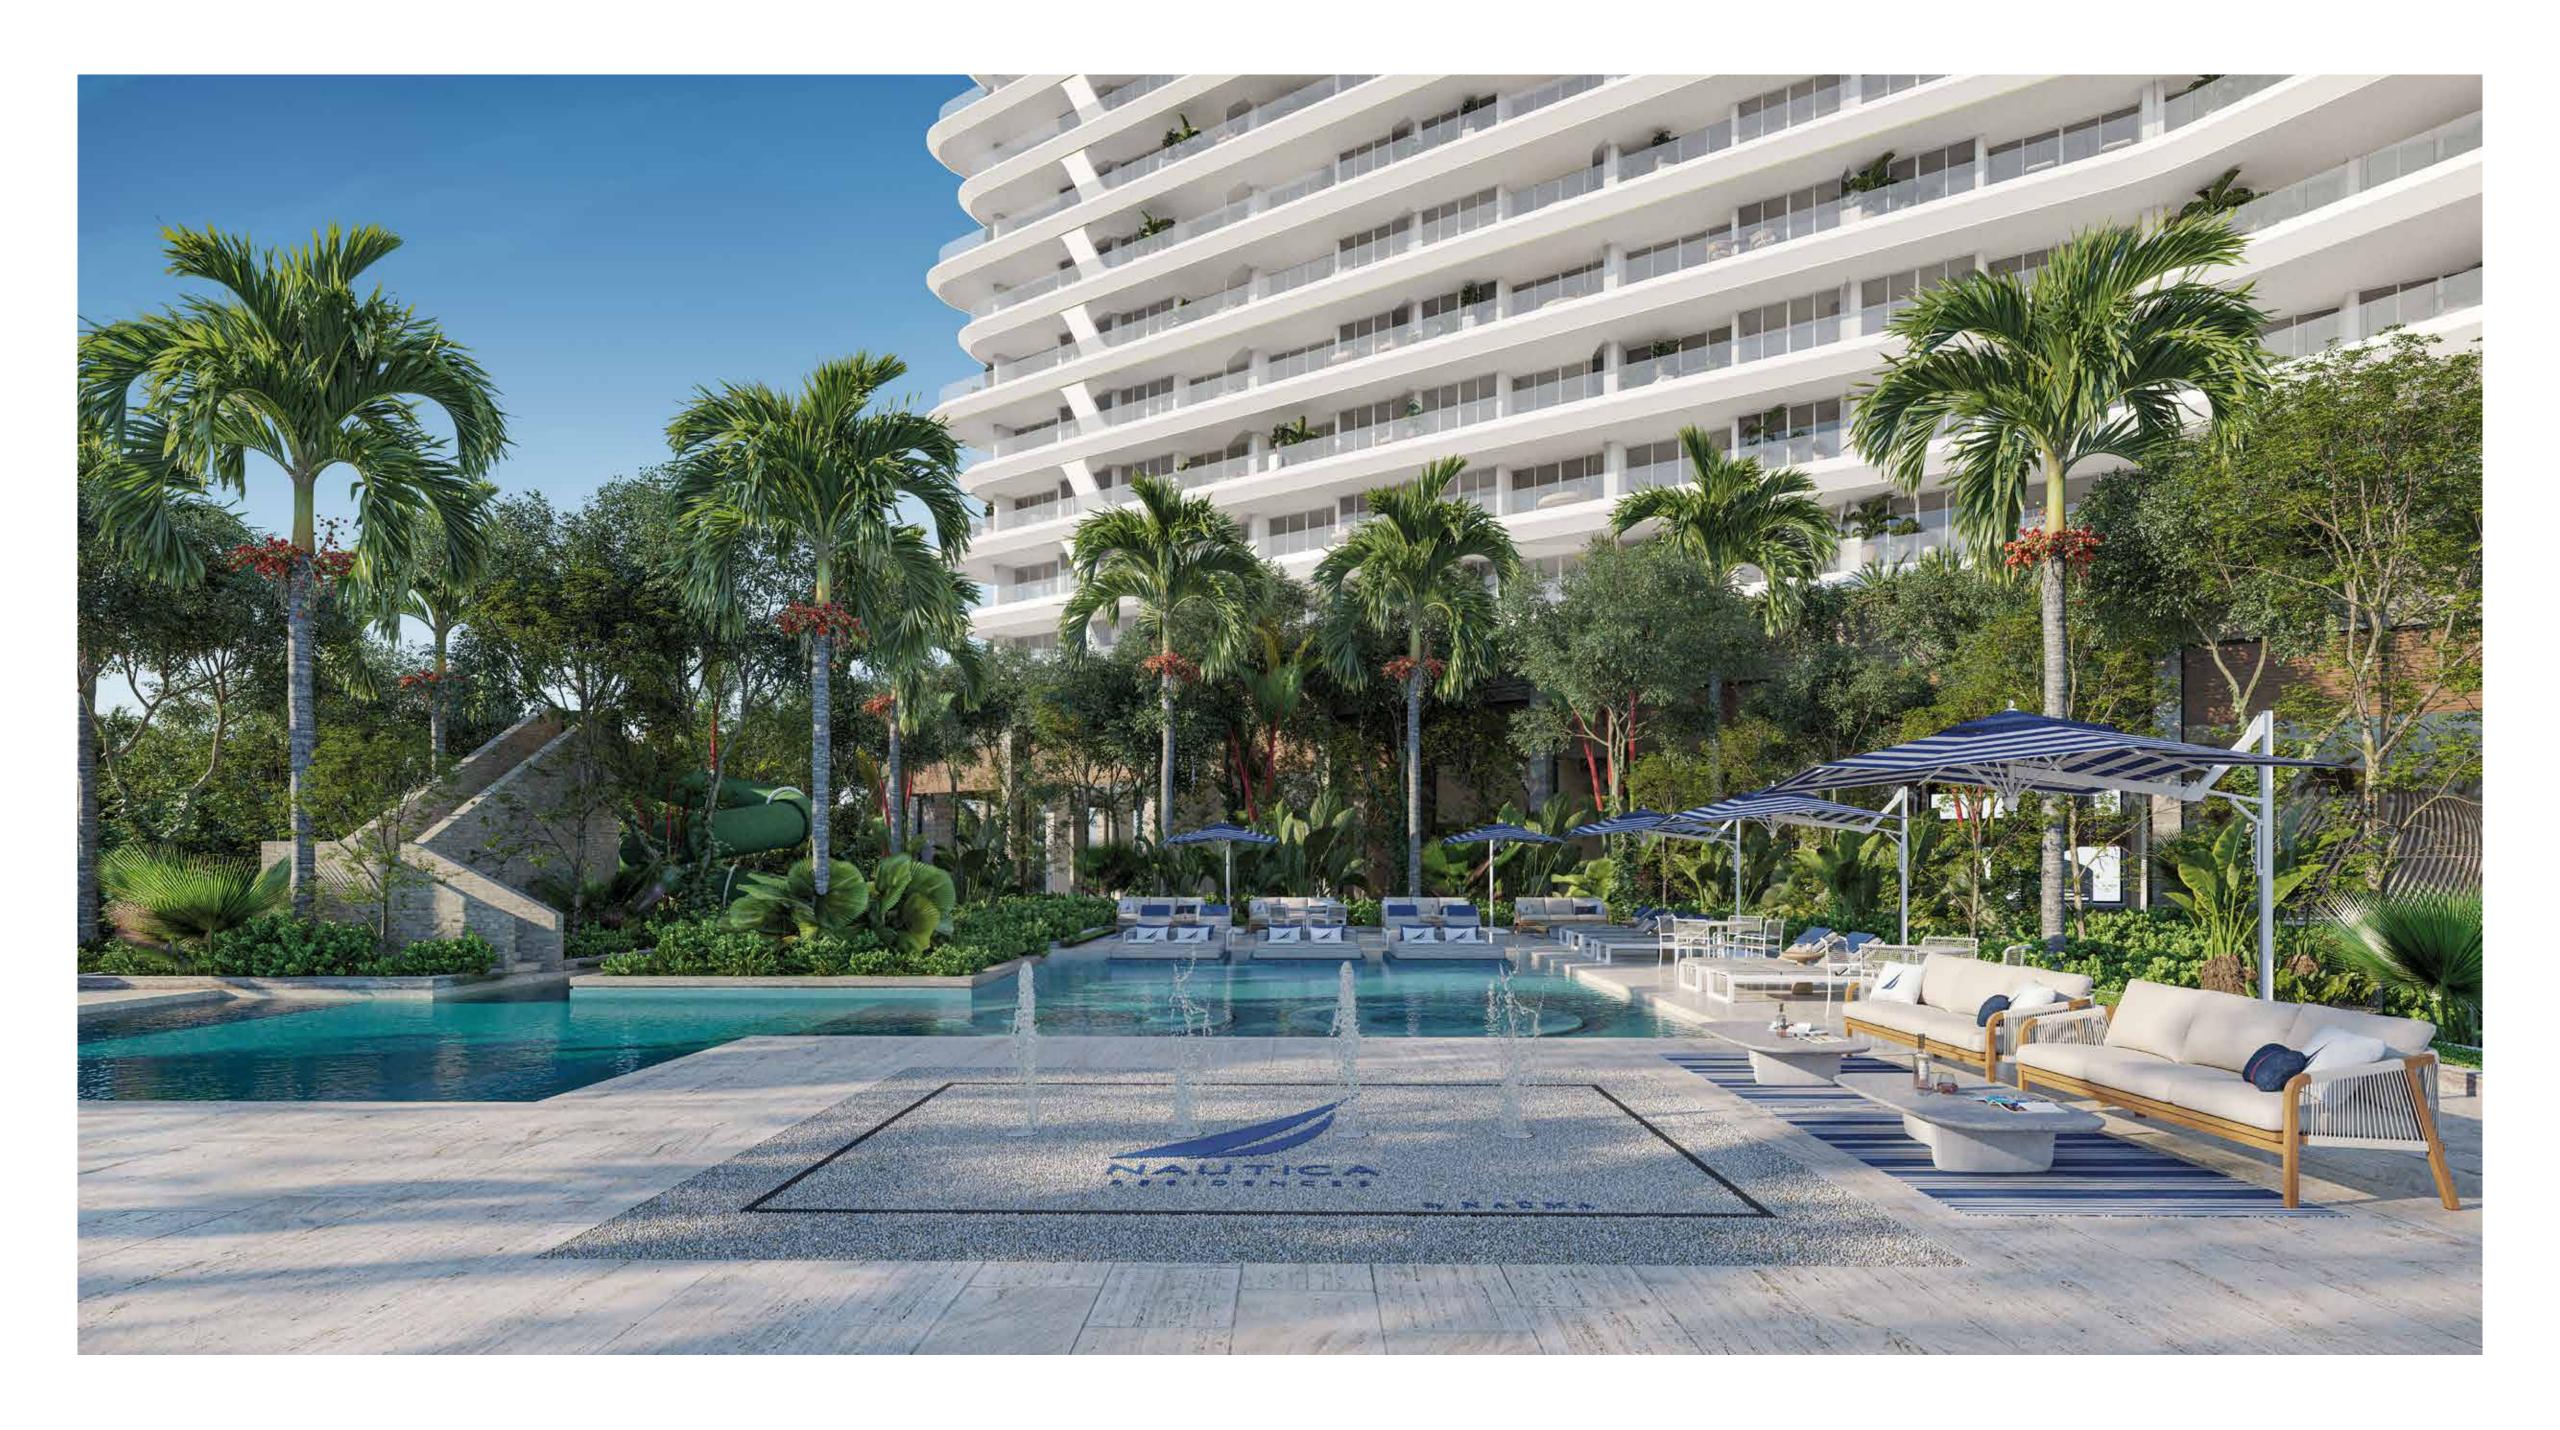

### MEZZANINE

- 1 Family Pool
- 2 Kids Pool
- 3 Splash Zone
- 4 Aqua Slide
- 5 Hammock Bay
- 6 Splash & Snack
- 7 Abundance Spa
- 8 Seashell Beauty
- Petanque

- 1 Kiddie Cutz
- 2 Barber Shop
- 3 Pet Zone
- 4 Sports Bar
- 5 Sport Center
- 6 Padel Court
- 7 Tenis Court
- 8 Activity Hub
- 9 Mini Golf