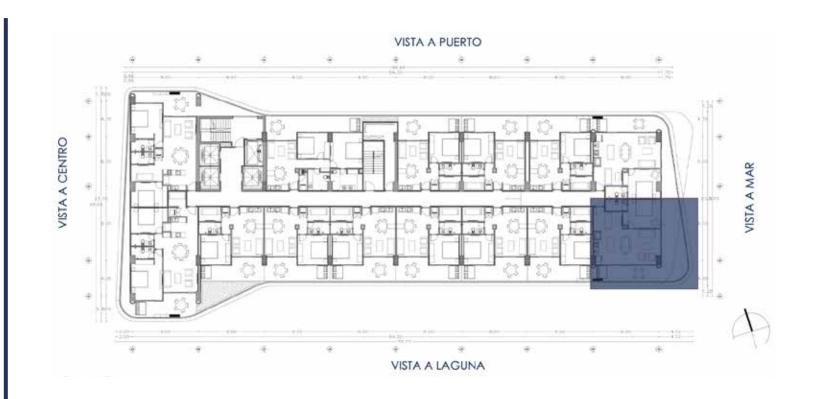

## PRE-SALE

| SMALL<br>from 71 m2                   | MEDIUM<br>from 107 m2               | LARGE<br>from 112 m2 to 115 m2 |
|---------------------------------------|-------------------------------------|--------------------------------|
| GARDEN HOUSE<br>from 121 m2 to 232 m2 | OCEAN FRONT<br>from 95 m2 to 109 m2 | OCEAN VIEW from 205 m2         |
|                                       | PENT-HOUSE<br>from 259 m2           |                                |