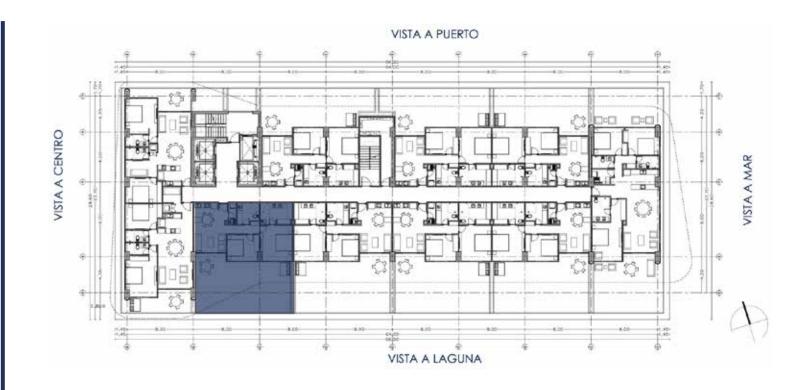

# MEDIUM PROTOTYPE 1

- Dining/Living Room
- Compare the second of the s
- Laundry Room
- 2 Bedroom

- 2 Full Bathrooms
- \* Terrace
- 2 Parking Spaces

STARTING AT 107 m<sup>2</sup>

# MEDIUM PROTOTYPE 2

- Dining/Living Room
- Kitchen
- Laundry Room
- 2 Bedrooms

- 2 Full Bathrooms
- \* Terrace
- 2 Parking Spaces

#### STARTING AT 107 m<sup>2</sup>