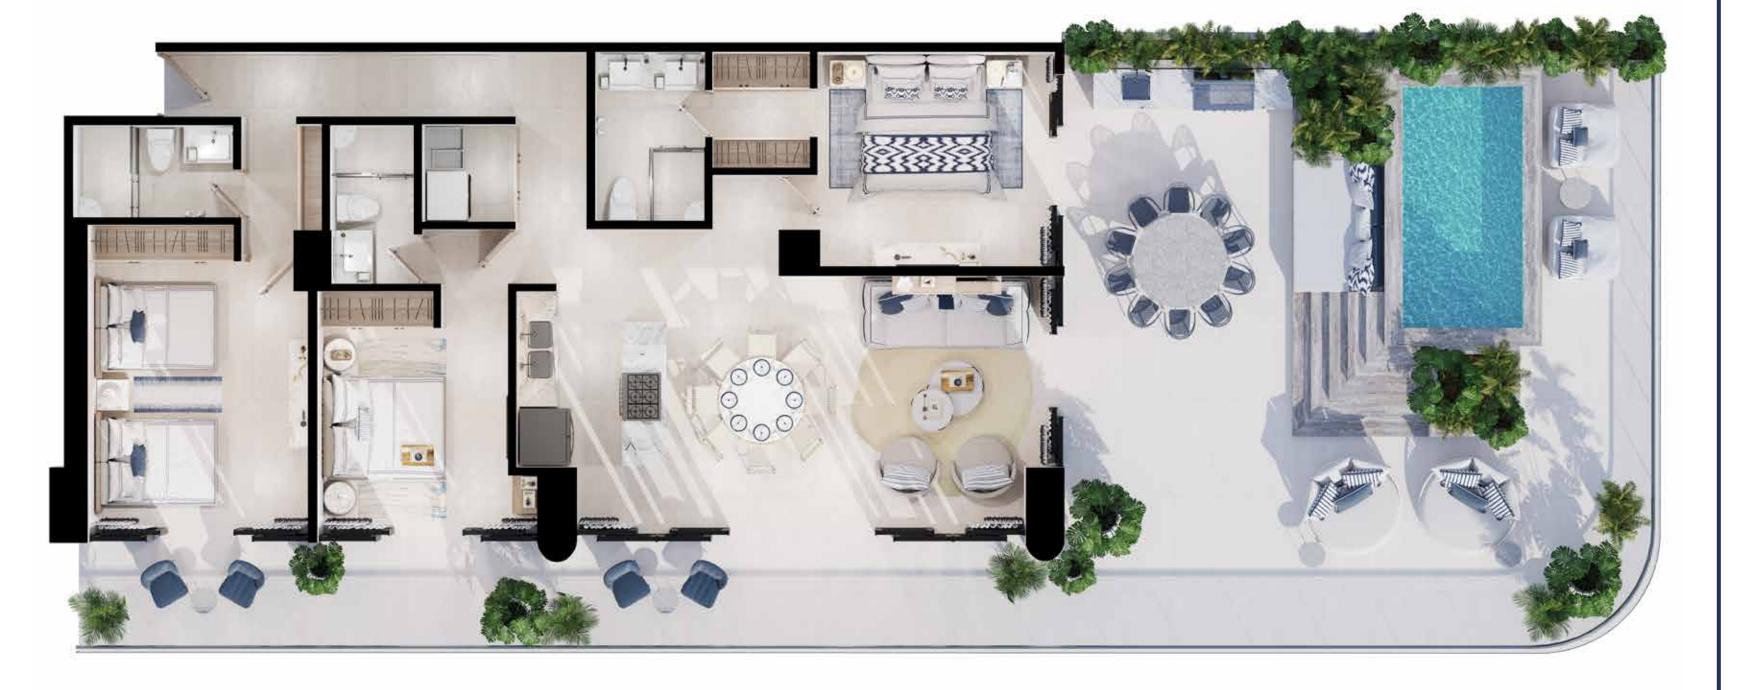

#### STARTING AT 259 m<sup>2</sup>

## PENT-HOUSE PROTOTYPE 1

T.V. Room

3 Full Bathrooms

Private terrace

Living Room

Laundry Room

Dining Room

## PENT-HOUSE PROTOTYPE 2

T.V. Room

3 Full Bathrooms

Private terrace

Kitche

Living Room

Laundry Room

Dining Room