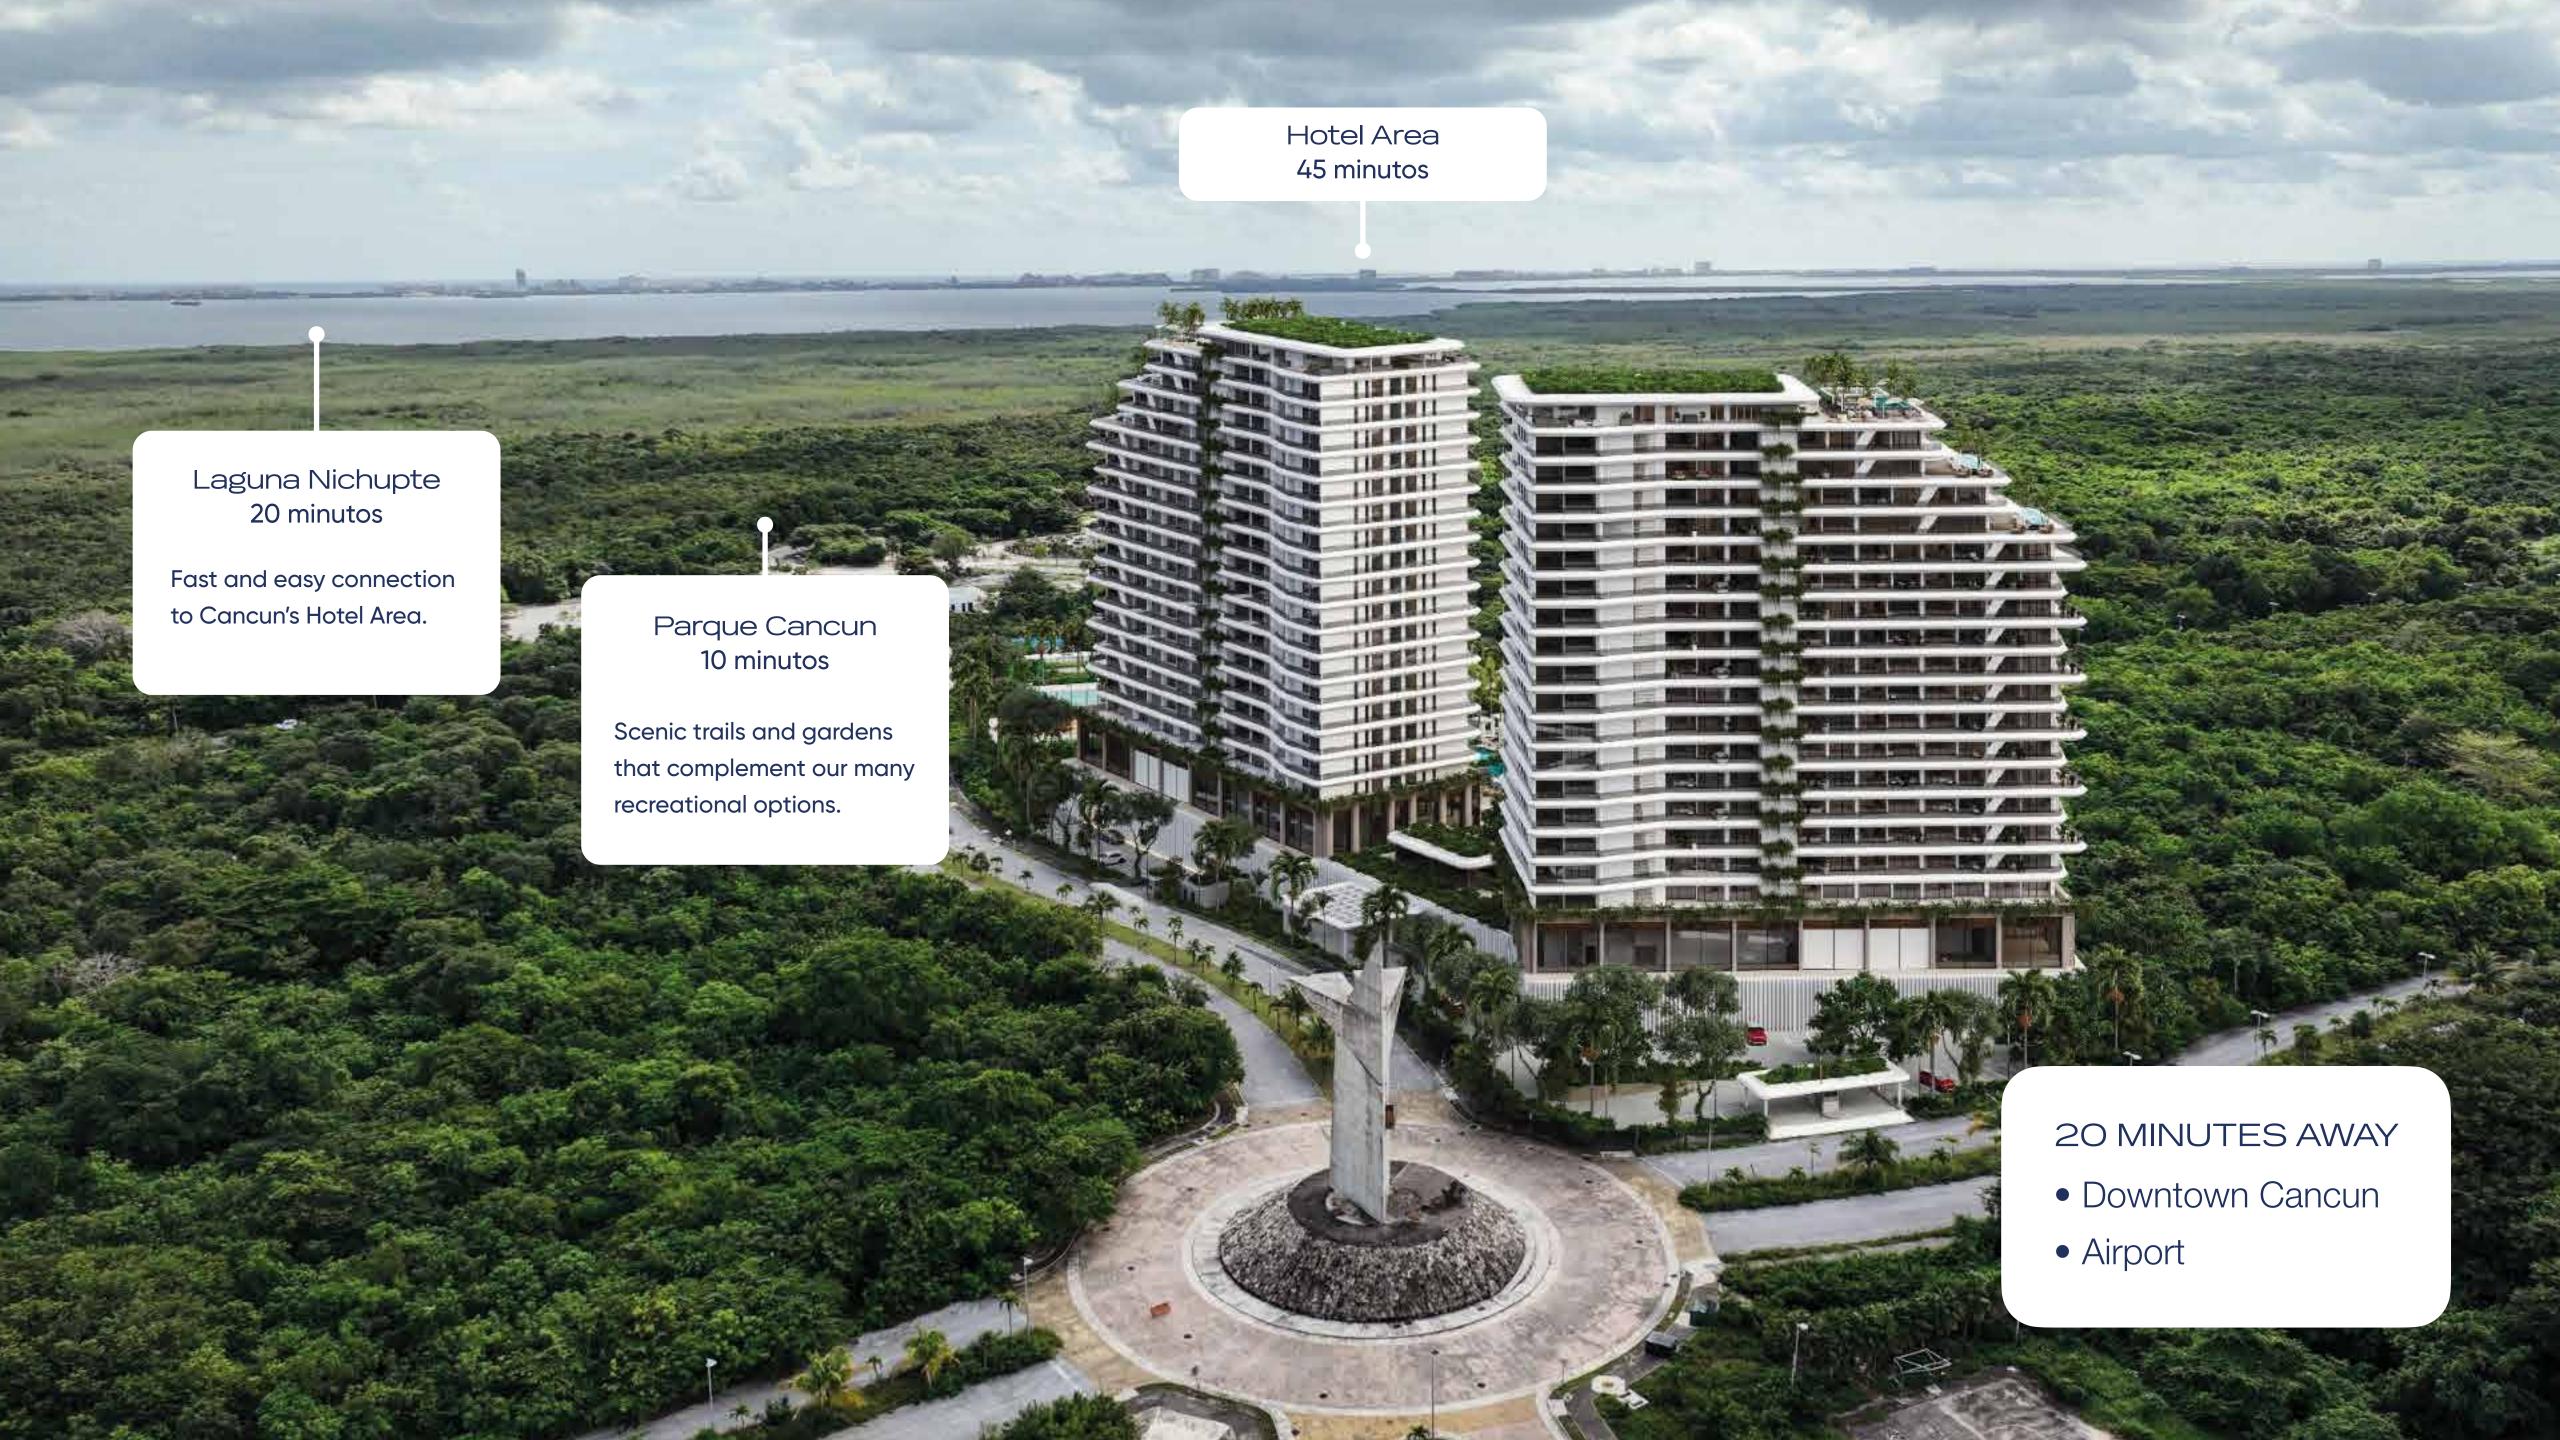

### THE ANATOMY

- 2 towers with 20 floors each.
- More than 50 exclusive amenities including Sports Zone and Wellness Center.
- Private and exclusive Beach Club.
- Beautiful views to Laguna Nichupte.
- Easy access and connectivity to the school area in Cancun.