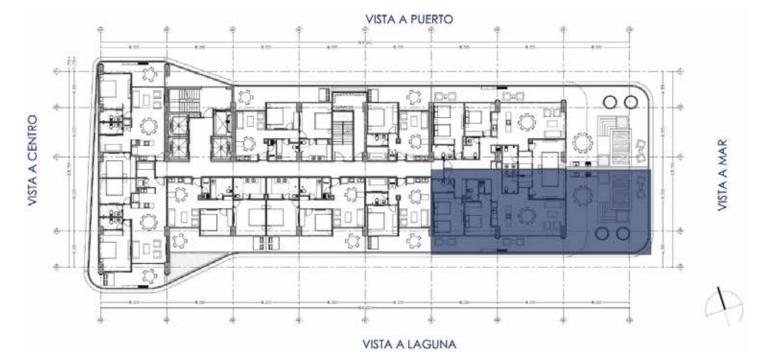

## PRE-SALE

| SMALL<br>from 71 m2                   | MEDIUM<br>from 107 m2               | LARGE<br>from 112 m2 to 115 m2 |
|---------------------------------------|-------------------------------------|--------------------------------|
| GARDEN HOUSE<br>from 121 m2 to 232 m2 | OCEAN FRONT<br>from 95 m2 to 109 m2 | OCEAN VIEW from 205 m2         |
|                                       | PENT-HOUSE<br>from 259 m2           |                                |