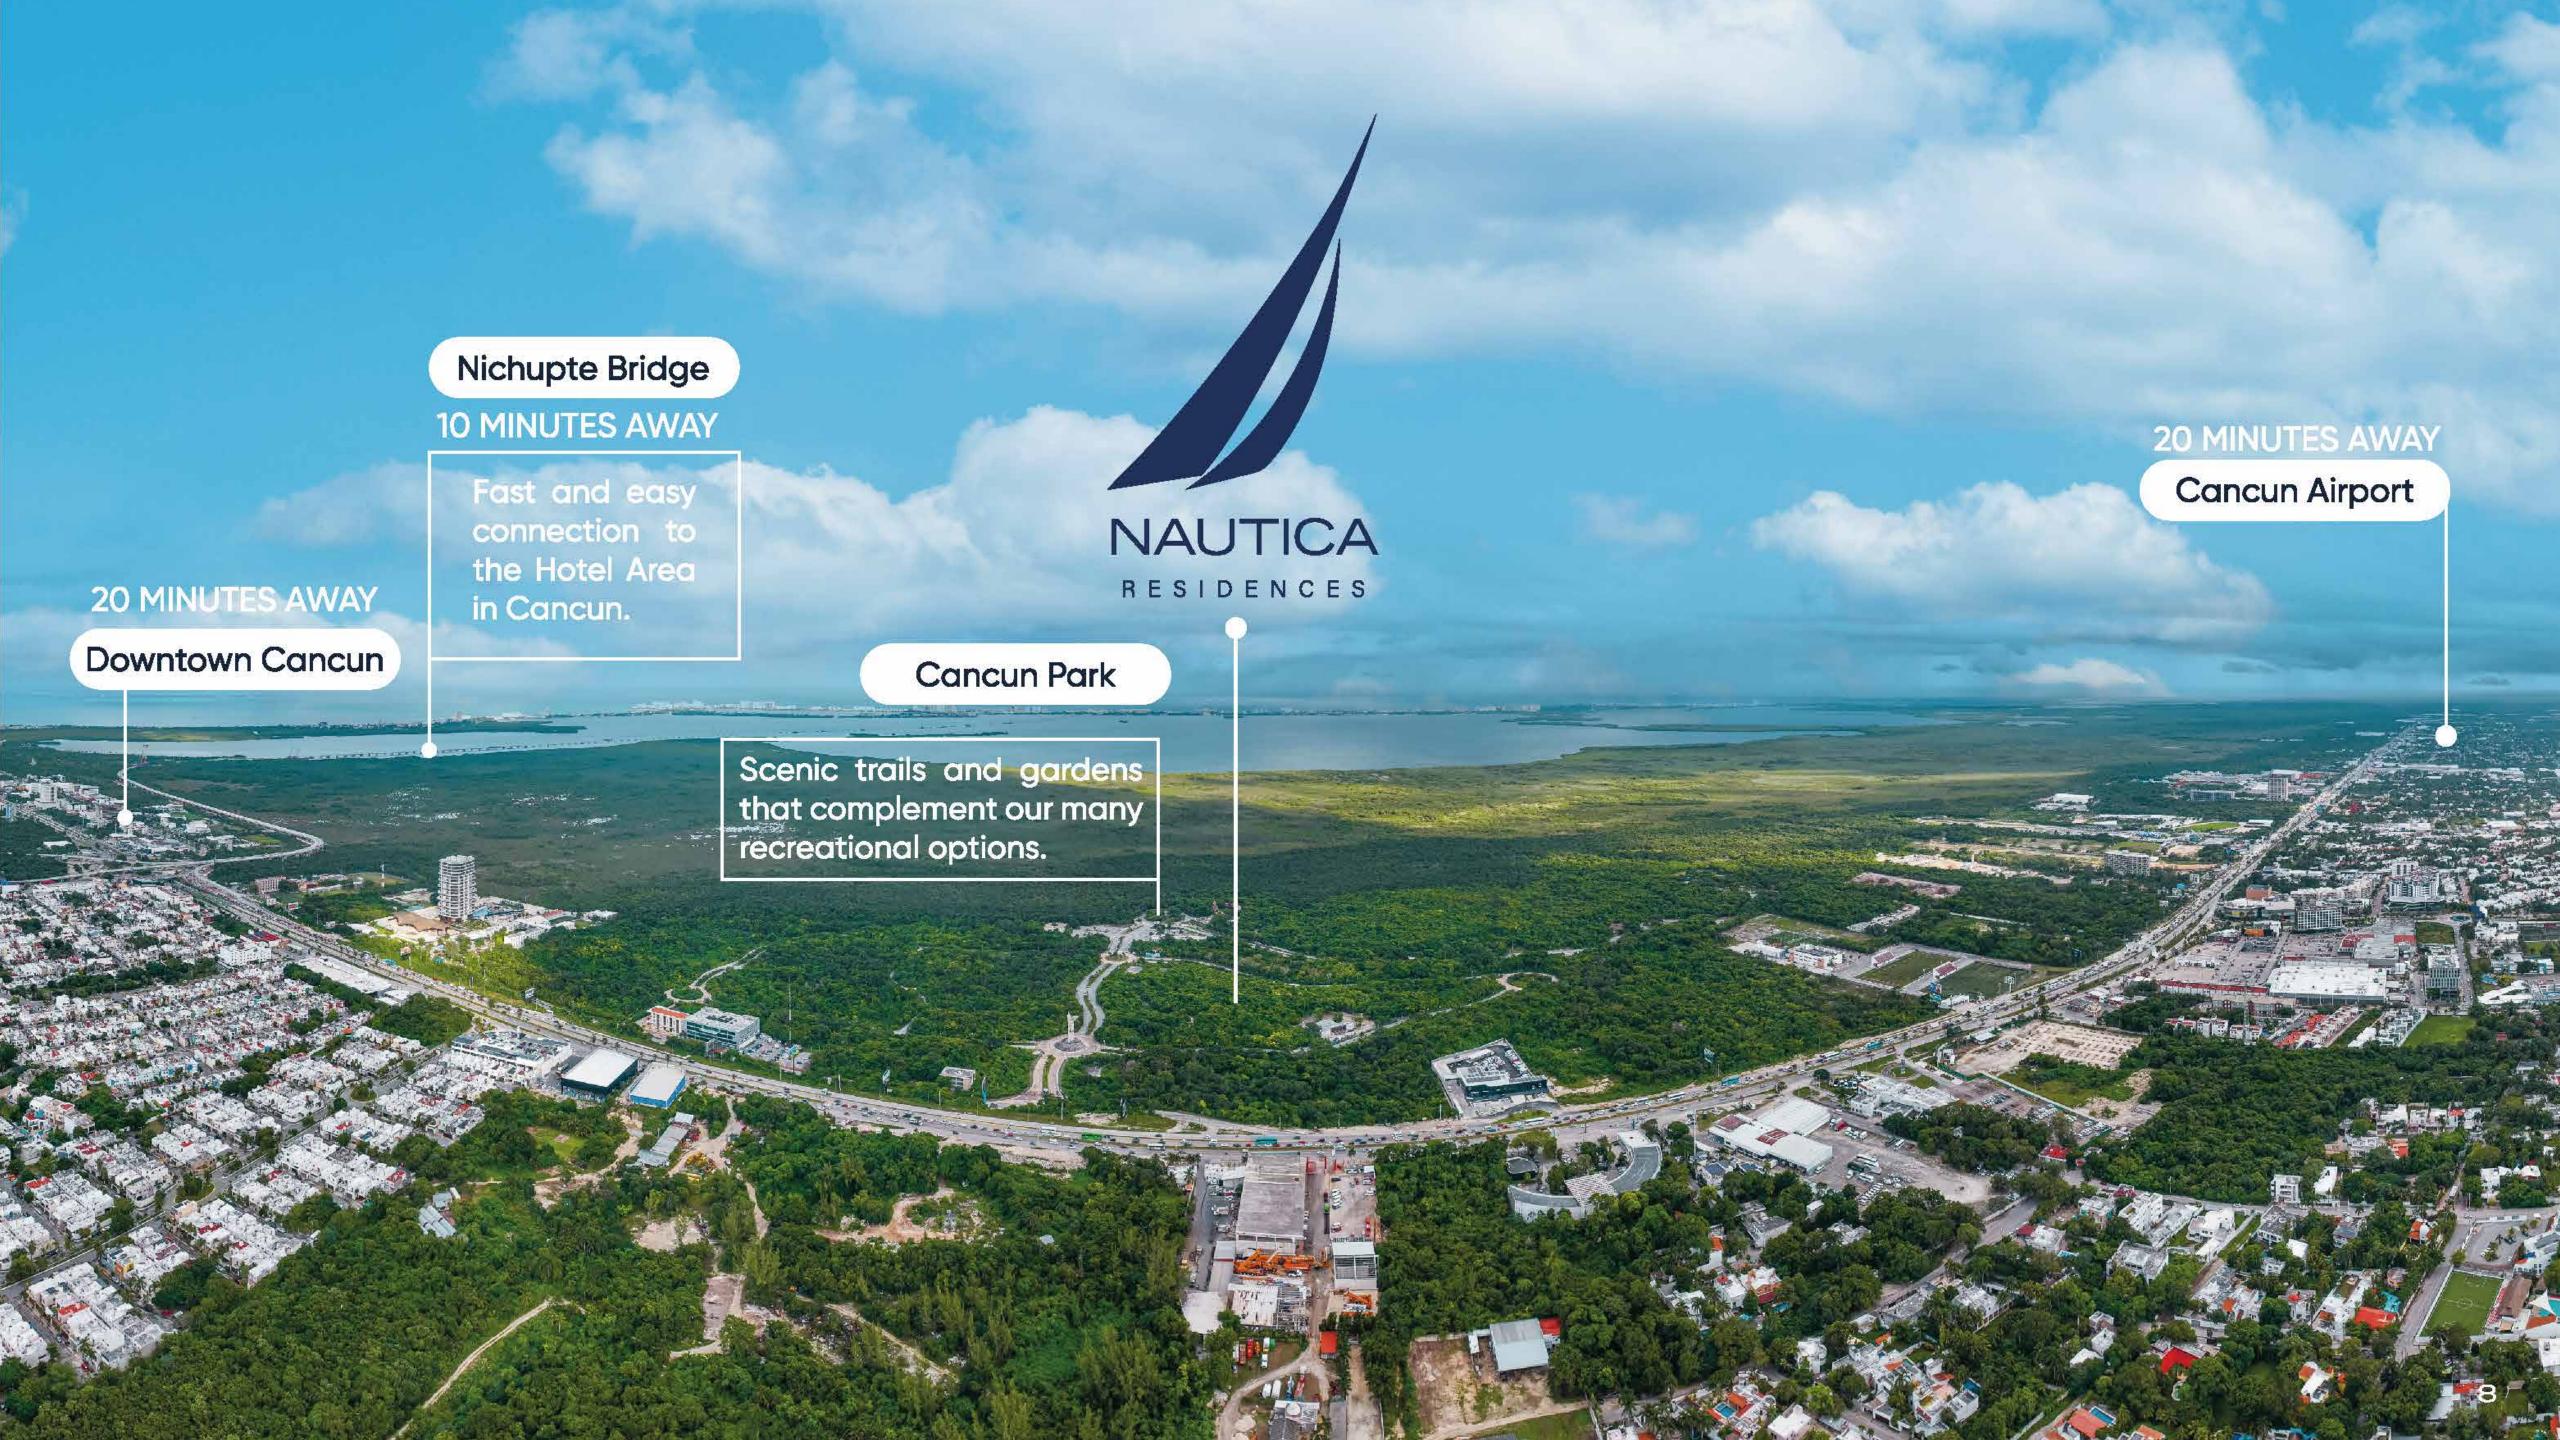

### THE ANATOMY

- 2 towers with 20 floors each.
- More than 50 exclusive amenities including Sports Zone and Wellness Center.
- Private and exclusive Beach Club.
- Beautiful views to Laguna Nichupte.
- Easy access and connectivity to the school area in Cancun.