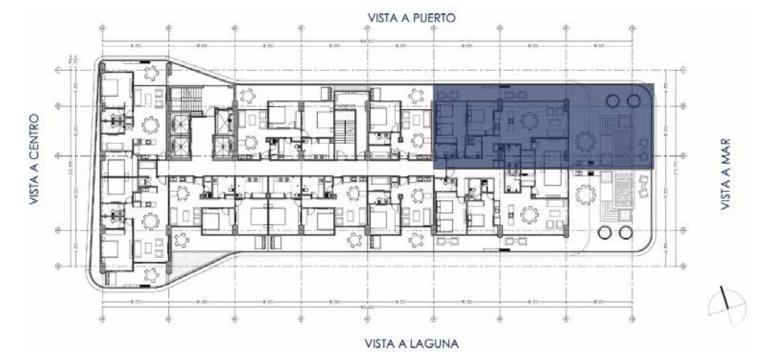

## PRE-SALE

| SMALL<br>from 71 m2                   | MEDIUM<br>from 107 m2               | LARGE<br>from 112 m2 to 115 m2 |
|---------------------------------------|-------------------------------------|--------------------------------|
| GARDEN HOUSE<br>from 121 m2 to 232 m2 | OCEAN FRONT<br>from 95 m2 to 109 m2 | OCEAN VIEW from 205 m2         |
|                                       | PENT-HOUSE<br>from 259 m2           |                                |