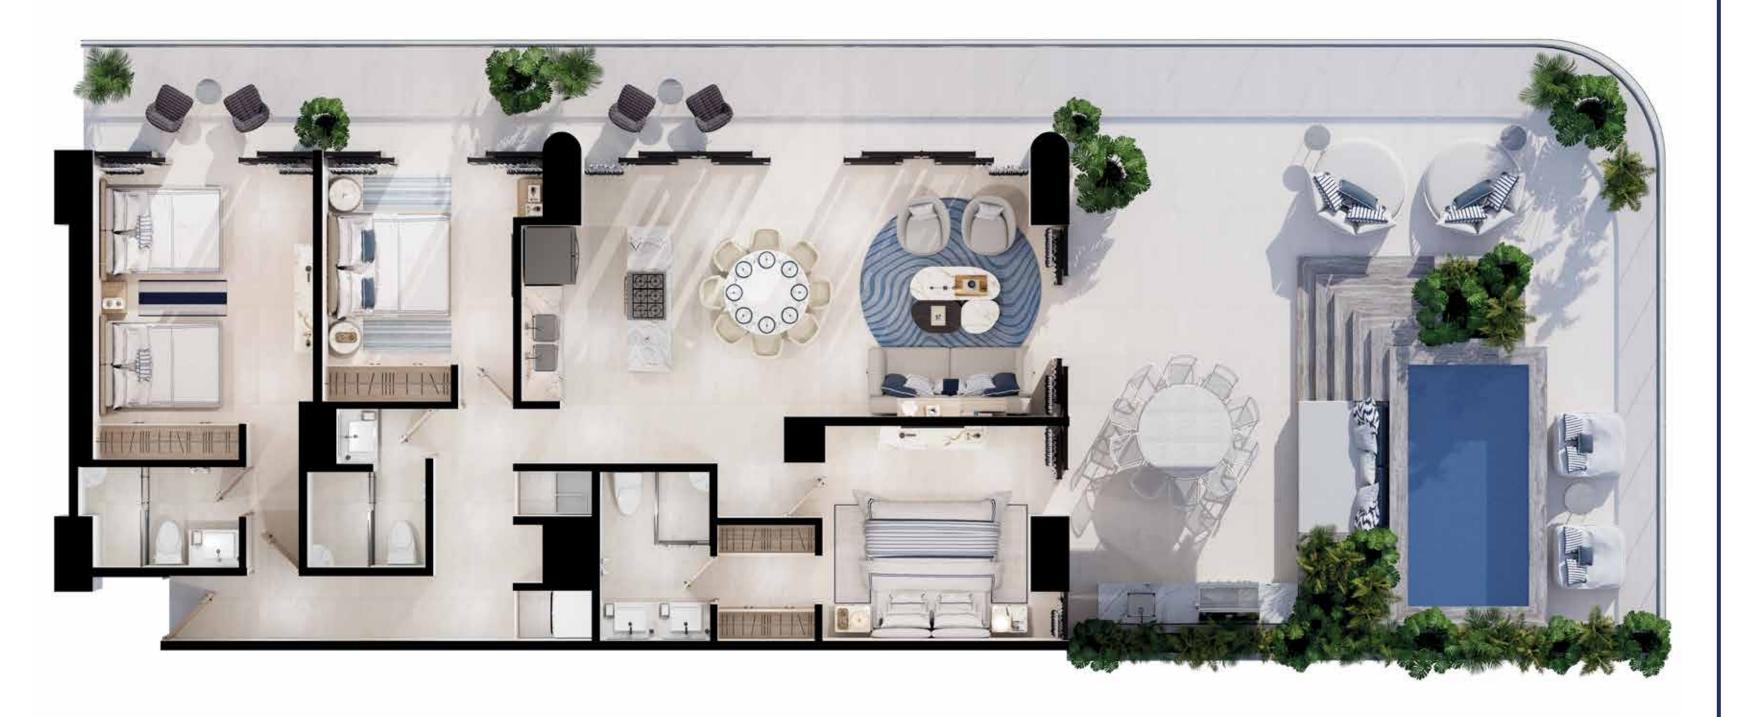

#### STARTING AT 259 m<sup>2</sup>

## PENT-HOUSE PROTOTYPE 1

T.V. Room

3 Full Bathrooms

Private terrace

Living Room

Laundry Room

Dining Room

## PENT-HOUSE PROTOTYPE 2

T.V. Room

3 Full Bathrooms

Private terrace

Kitche

Living Room

Laundry Room

Dining Room