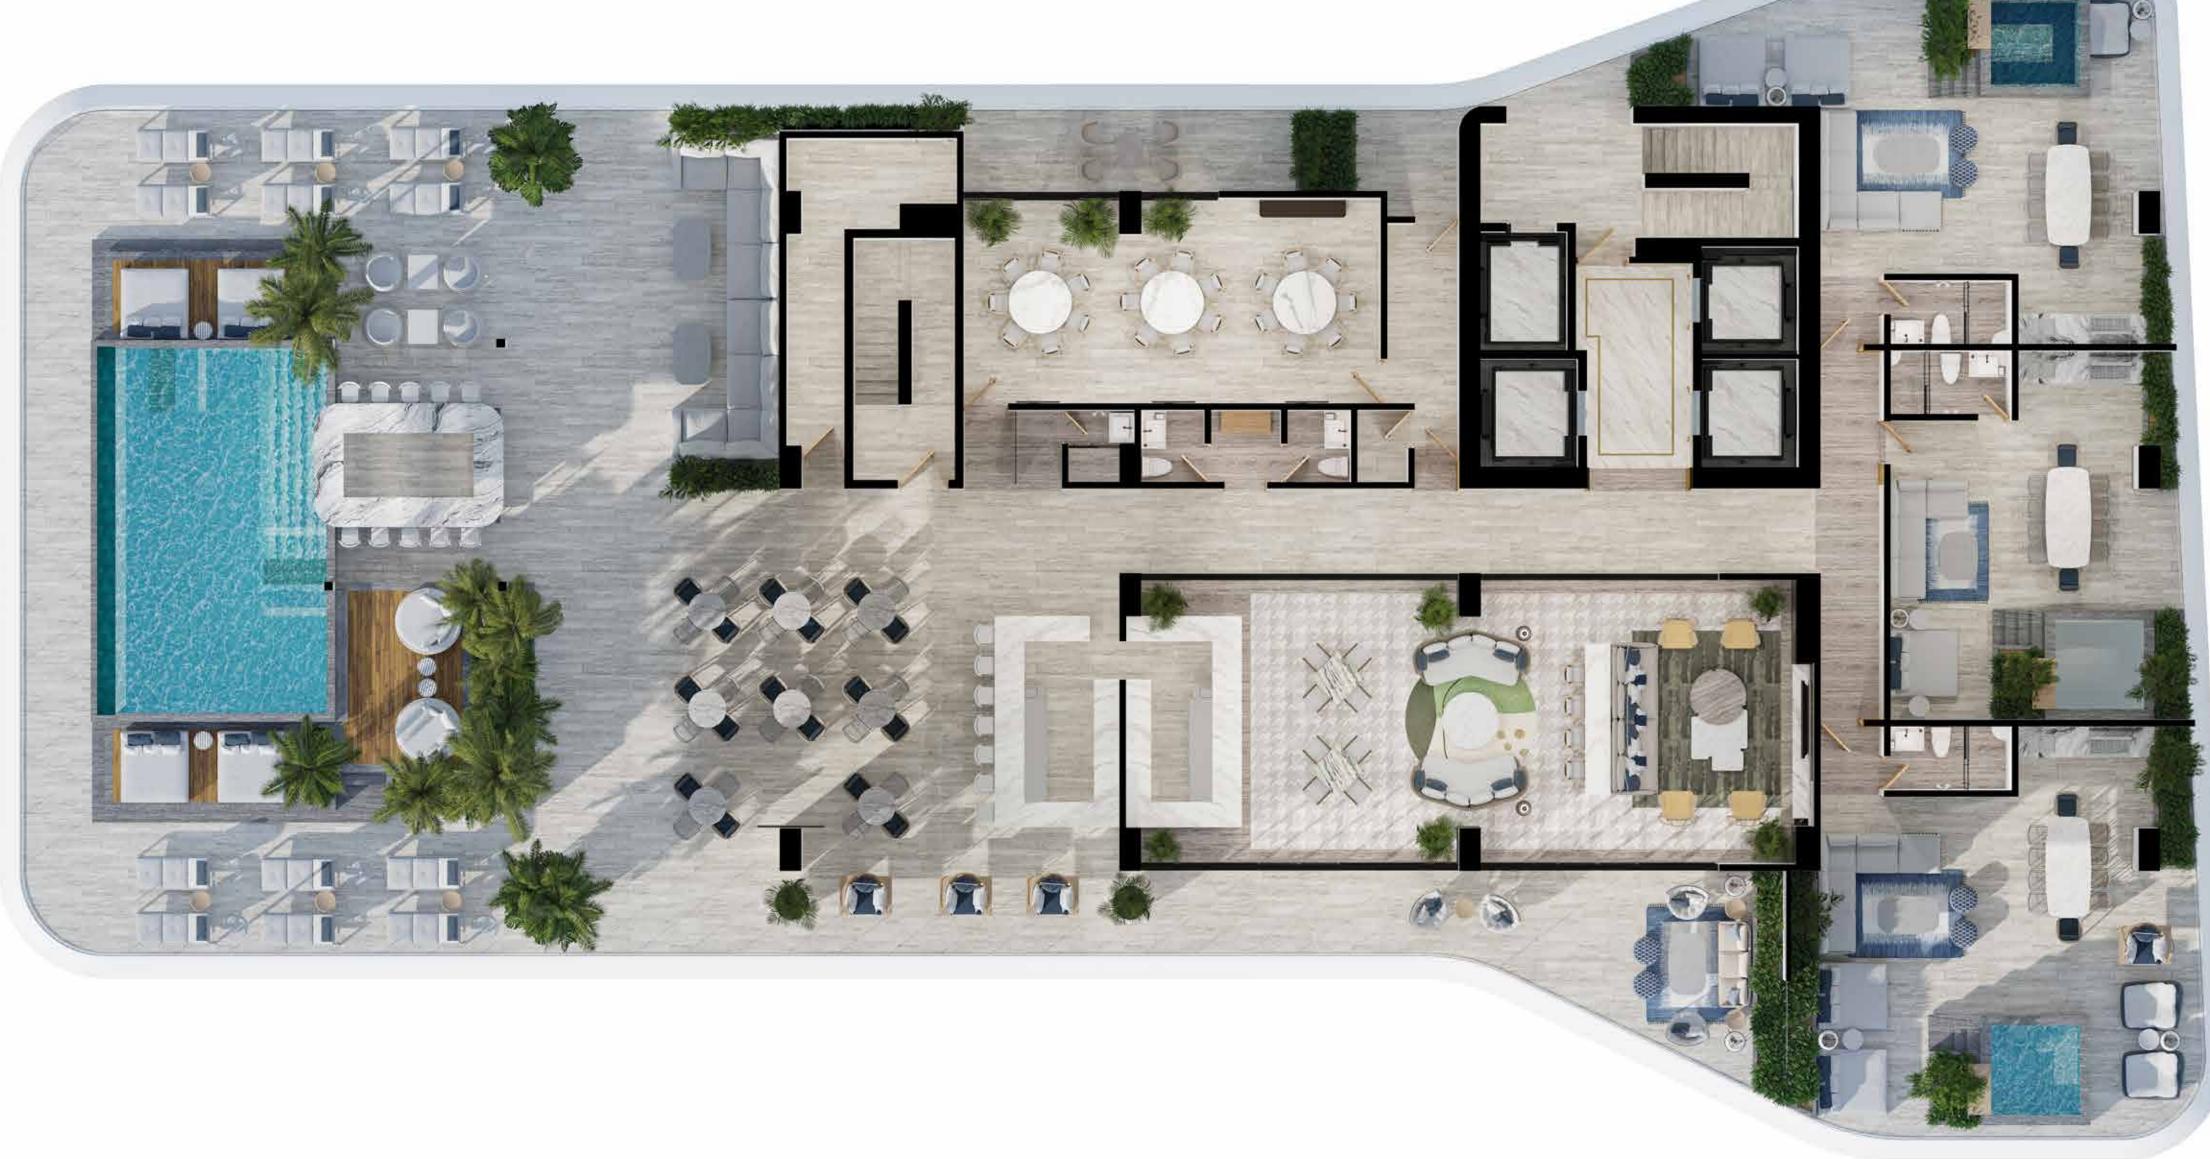

## THE AMENITIES

A DAILY FIVE-STAR EXPERIENCE

### MORE THAN A PLACE TO SLEEP

Wellness

Fitness

Food & Pleasure

### MEZZANINE

- 1 Family Pool
- 2 Kids Pool
- 3 Splash Zone
- 4 Aqua Slide
- 5 Hammock Bay
- 6 Splash & Snack
- 7 Abundance Spa
- 8 Seashell Beauty
- Petanque

- 1 Kiddie Cutz
- 2 Barber Shop
- 3 Pet Zone
- 4 Sports Bar
- 5 Sport Center
- 6 Padel Court
- 7 Tenis Court
- 8 Activity Hub
- 9 Mini Golf

### TOWERS

#### TOWER A

- 10 Indoor Oasis
- 11 The Playground
- 12 Piano Bar
- 13 Lighthouse Bistro
- Marina Ballroom
- 15 Marina Deck
- 16 Cinema Lounge
- 17 Reef Rock Climbing
- 18 Arcade
- 19 Teens Club

#### TOWER B

- 20 Indoor Oasis
- 21 Compass Market
- 22 Coffee Corner
- 23 Co-Working
- Music Hall
- 25 Media Room
- 26 Kids Club
- 27 Restrooms
- 28 Nautical Power
- 29 Zen Studio
- 30 All Fitness