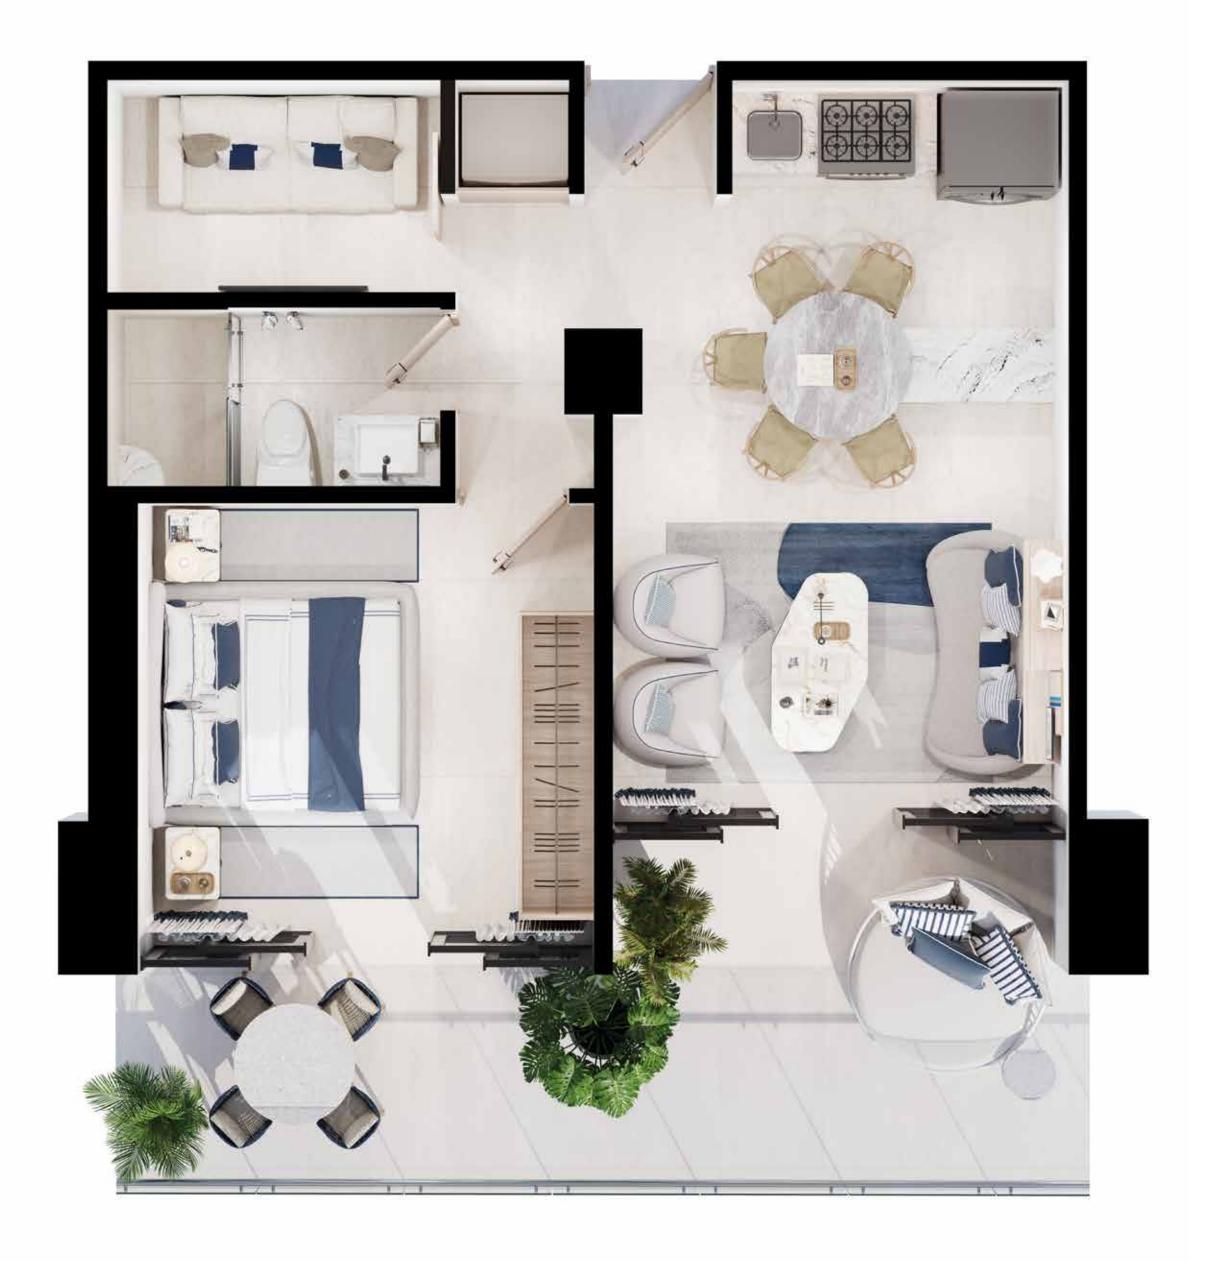

# SMALL PROTOTYPE 1

- Dining/Living Room
- Kitchen
- Laundry Room
- 1 Bedroom + Den

- 1 Full Bathroom
- \* Terrace
- 1 Parking Space

STARTING AT 71 m<sup>2</sup>

# SMALL PROTOTYPE 2

- Dining/Living Room
- Kitchen
- Laundry Room
- 1 Bedroom + Den

- 1 Full Bathroom
- \* Terrace
- 1 Parking Space