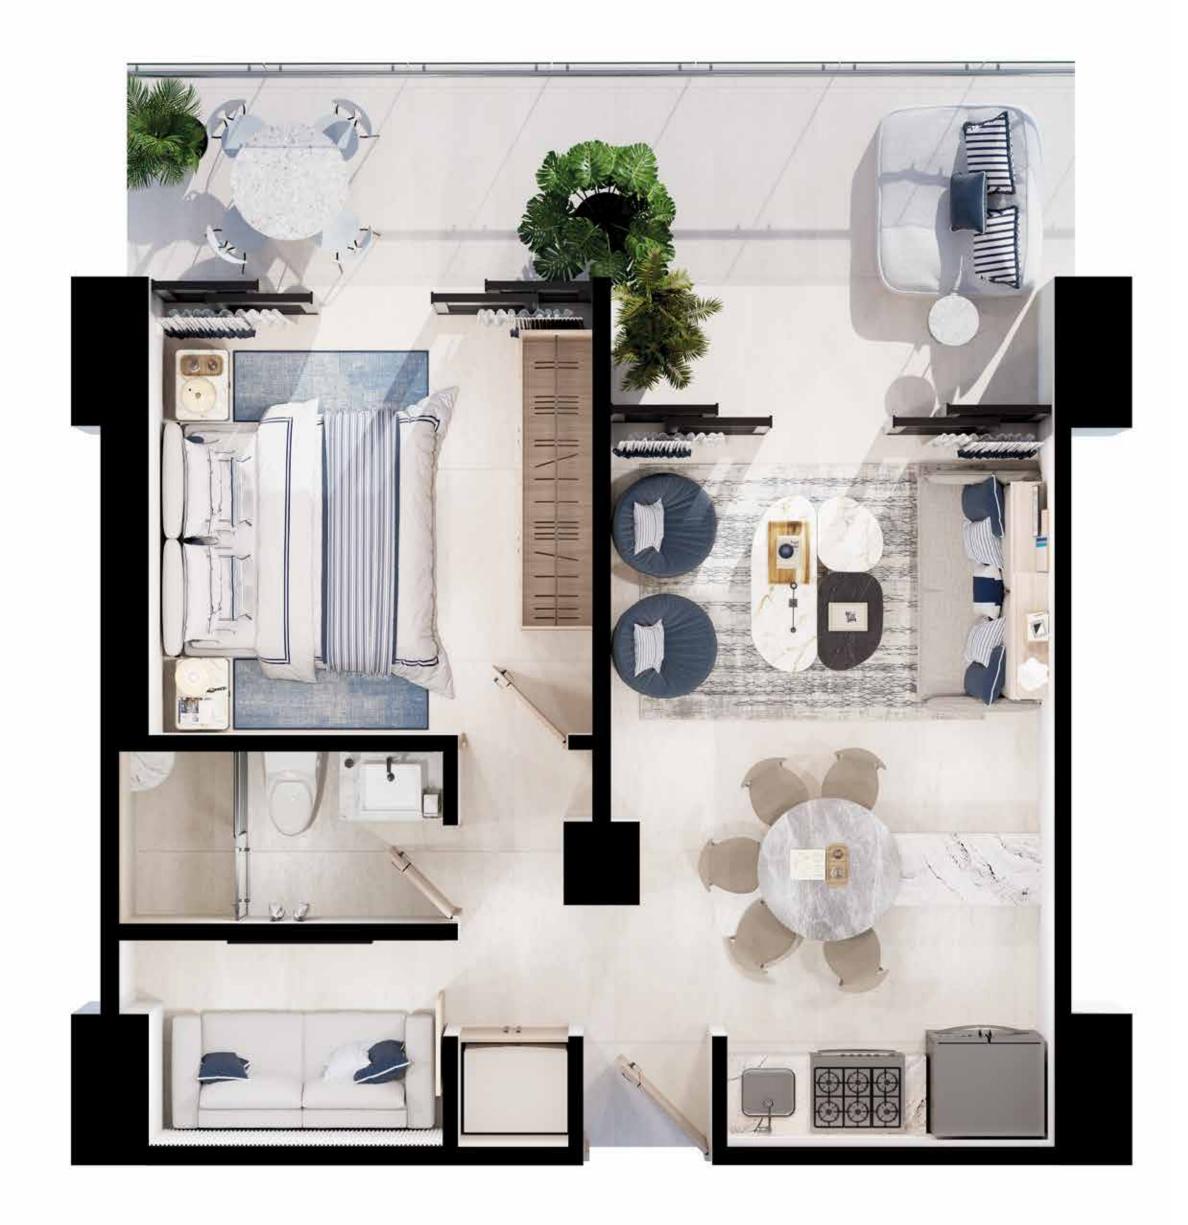

# SMALL PROTOTYPE 1

- Dining/Living Room
- Kitchen
- Laundry Room
- 1 Bedroom + Den

- 1 Full Bathroom
- \* Terrace
- 1 Parking Space

STARTING AT 71 m<sup>2</sup>