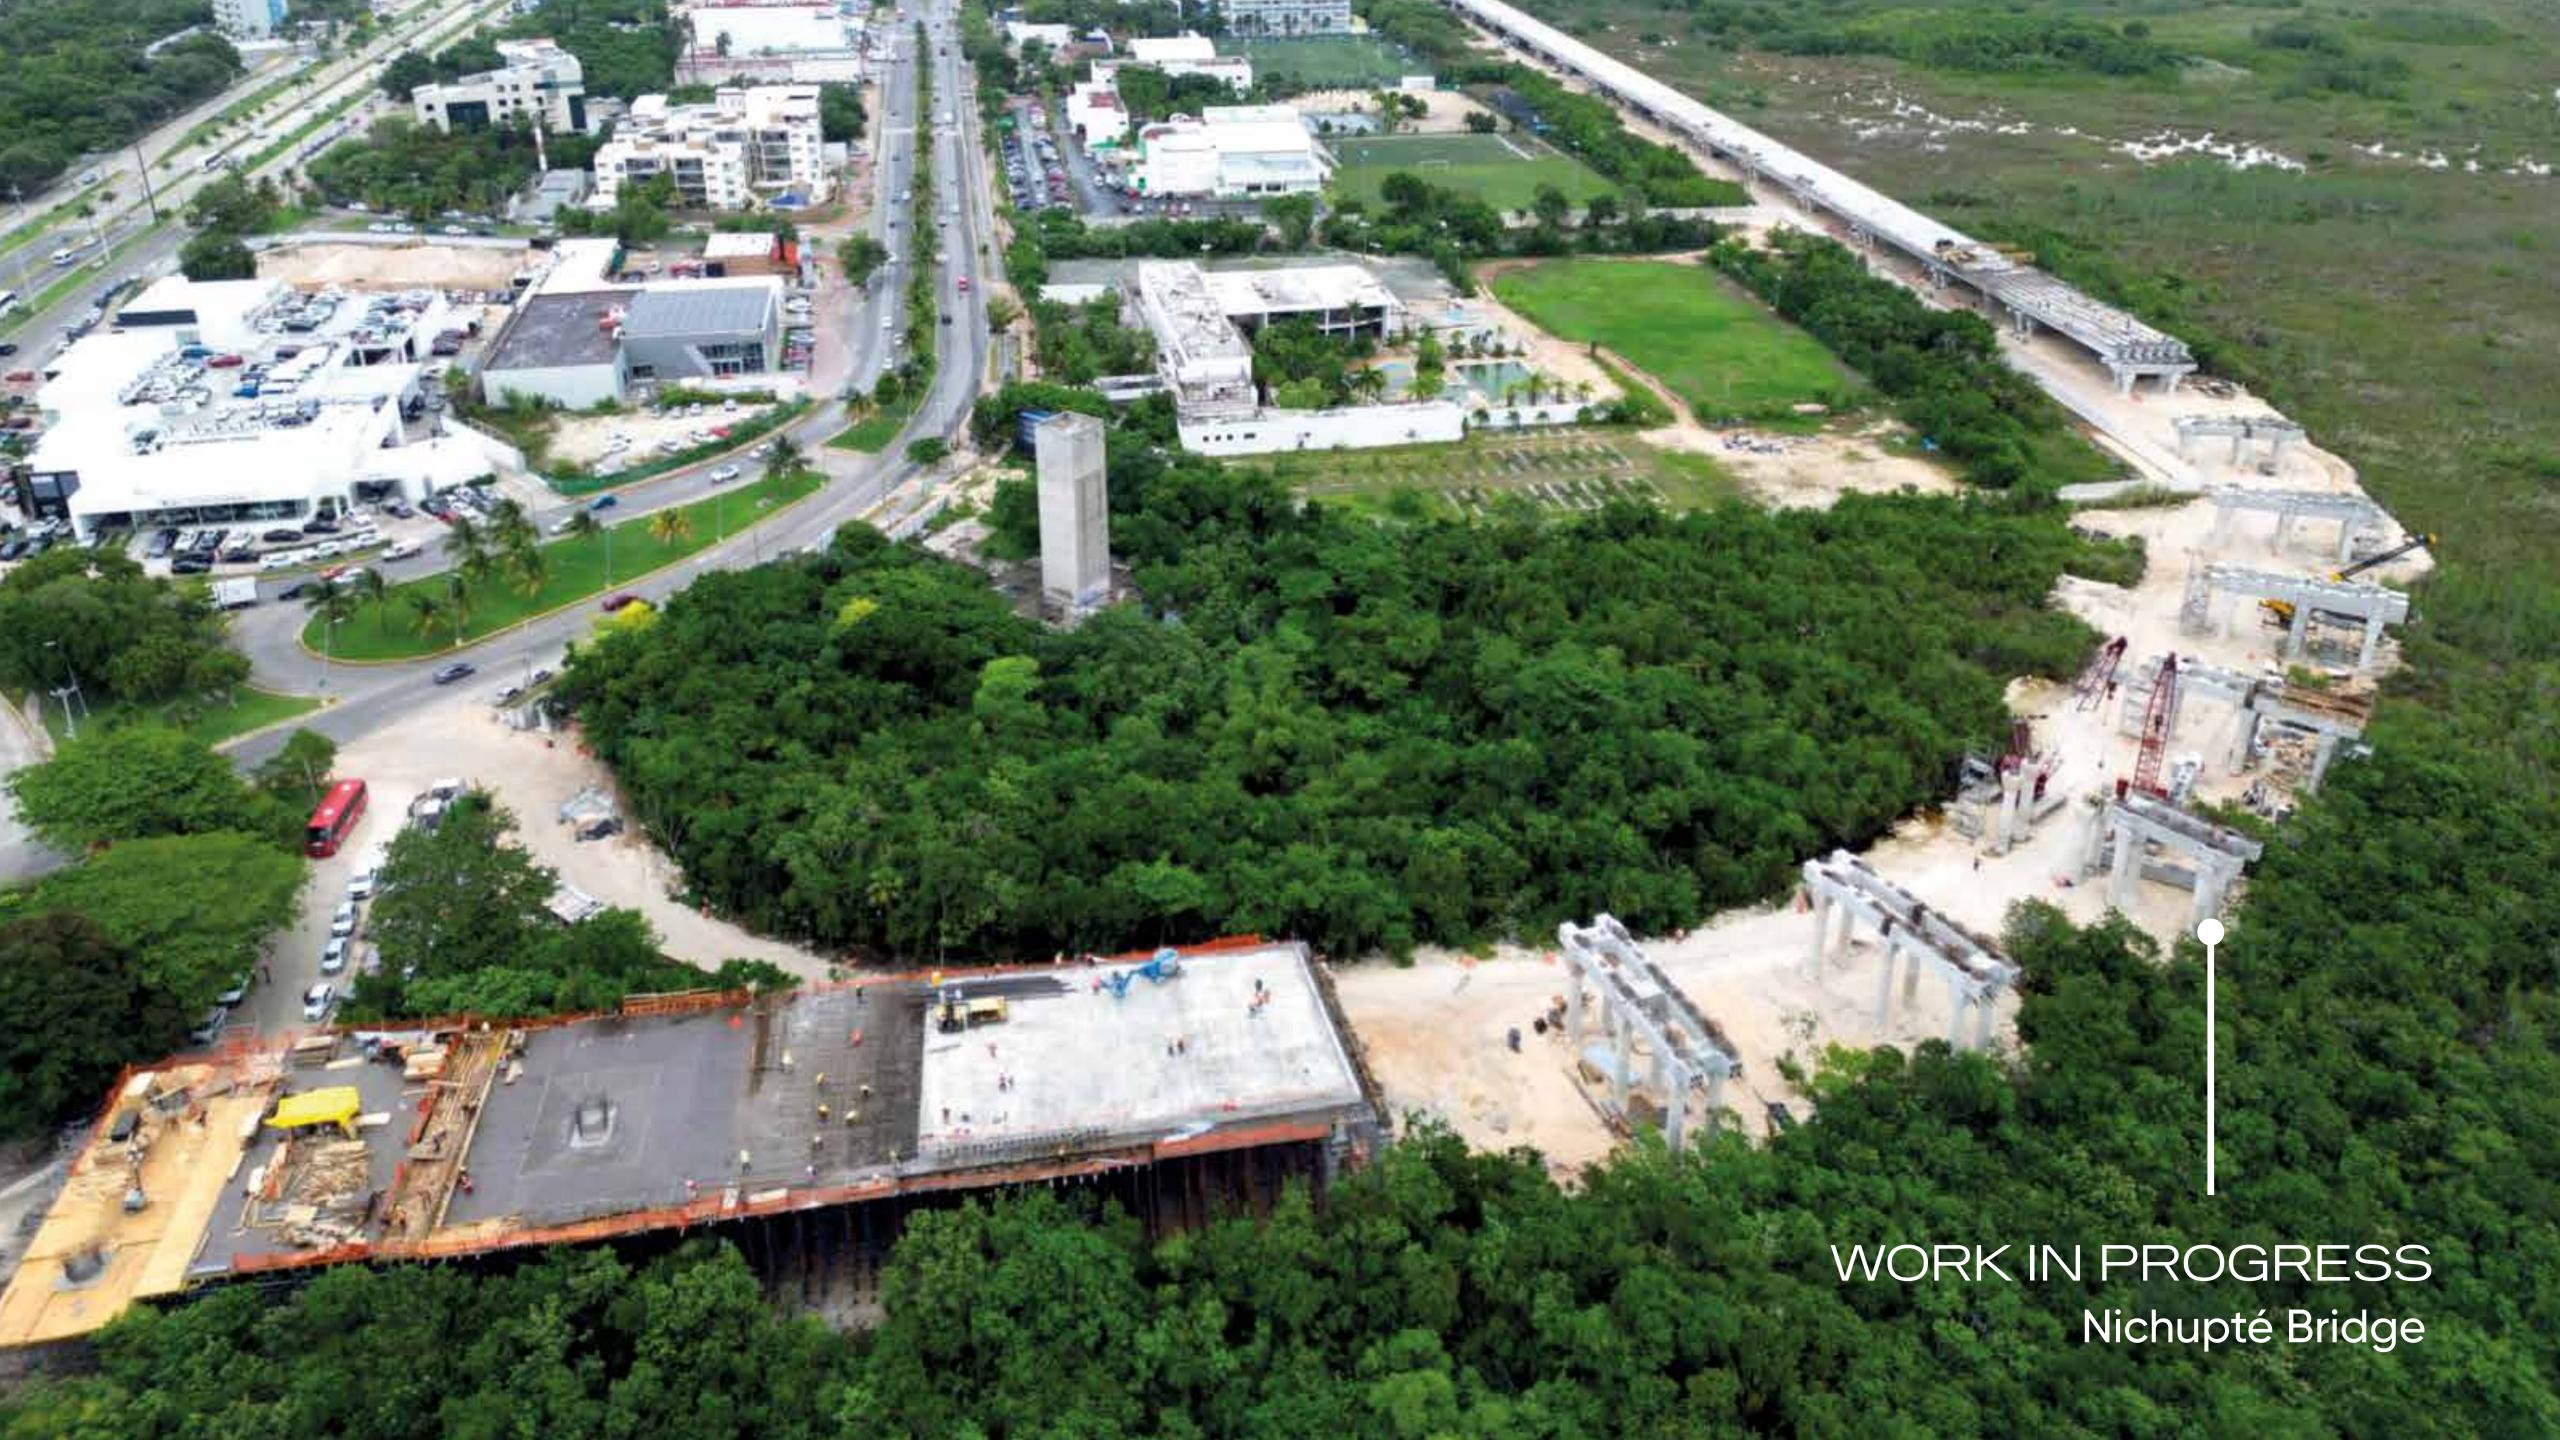

### THE ANATOMY

- 2 towers with 20 floors each.
- More than 50 exclusive amenities including Sports Zone and Wellness Center.
- Private and exclusive Beach Club.
- Beautiful views to Laguna Nichupte.
- Easy access and connectivity to the school area in Cancun.