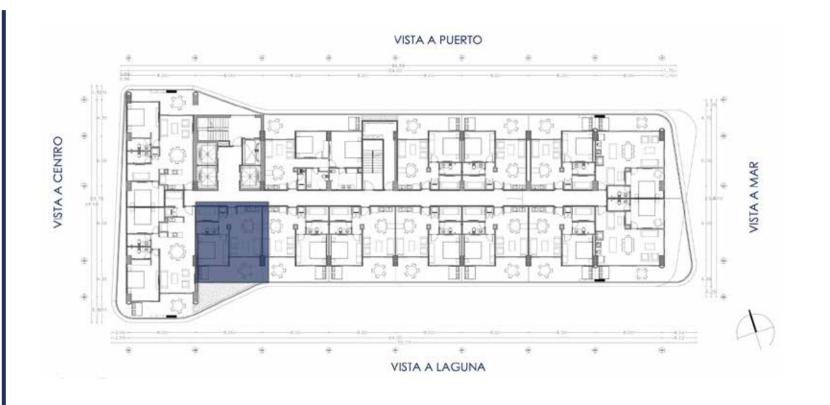

# MEDIUM PROTOTYPE 1

- Dining/Living Room
- Compare the second of the s
- Laundry Room
- 2 Bedroom

- 2 Full Bathrooms
- \* Terrace
- 2 Parking Spaces

STARTING AT 107 m<sup>2</sup>