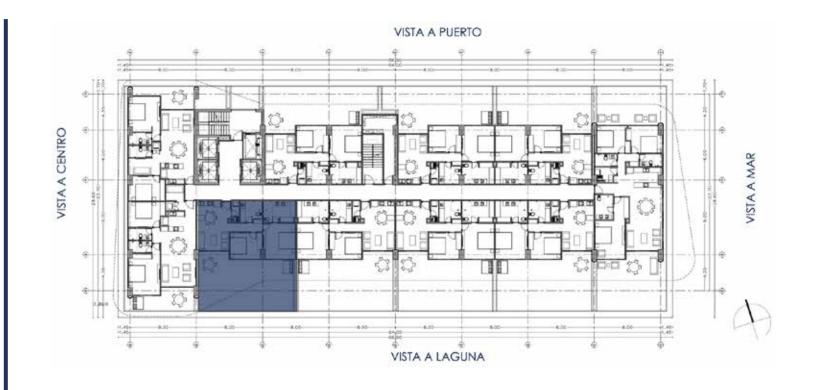

# MEDIUM PROTOTYPE 1

- Dining/Living Room
- Compare the second of the s
- Laundry Room
- 2 Bedroom

- 2 Full Bathrooms
- \* Terrace
- 2 Parking Spaces

STARTING AT 107 m<sup>2</sup>

# MEDIUM PROTOTYPE 2

- Dining/Living Room
- Kitchen
- Laundry Room
- 2 Bedrooms

- 2 Full Bathrooms
- \* Terrace
- 2 Parking Spaces

#### STARTING AT 107 m<sup>2</sup>