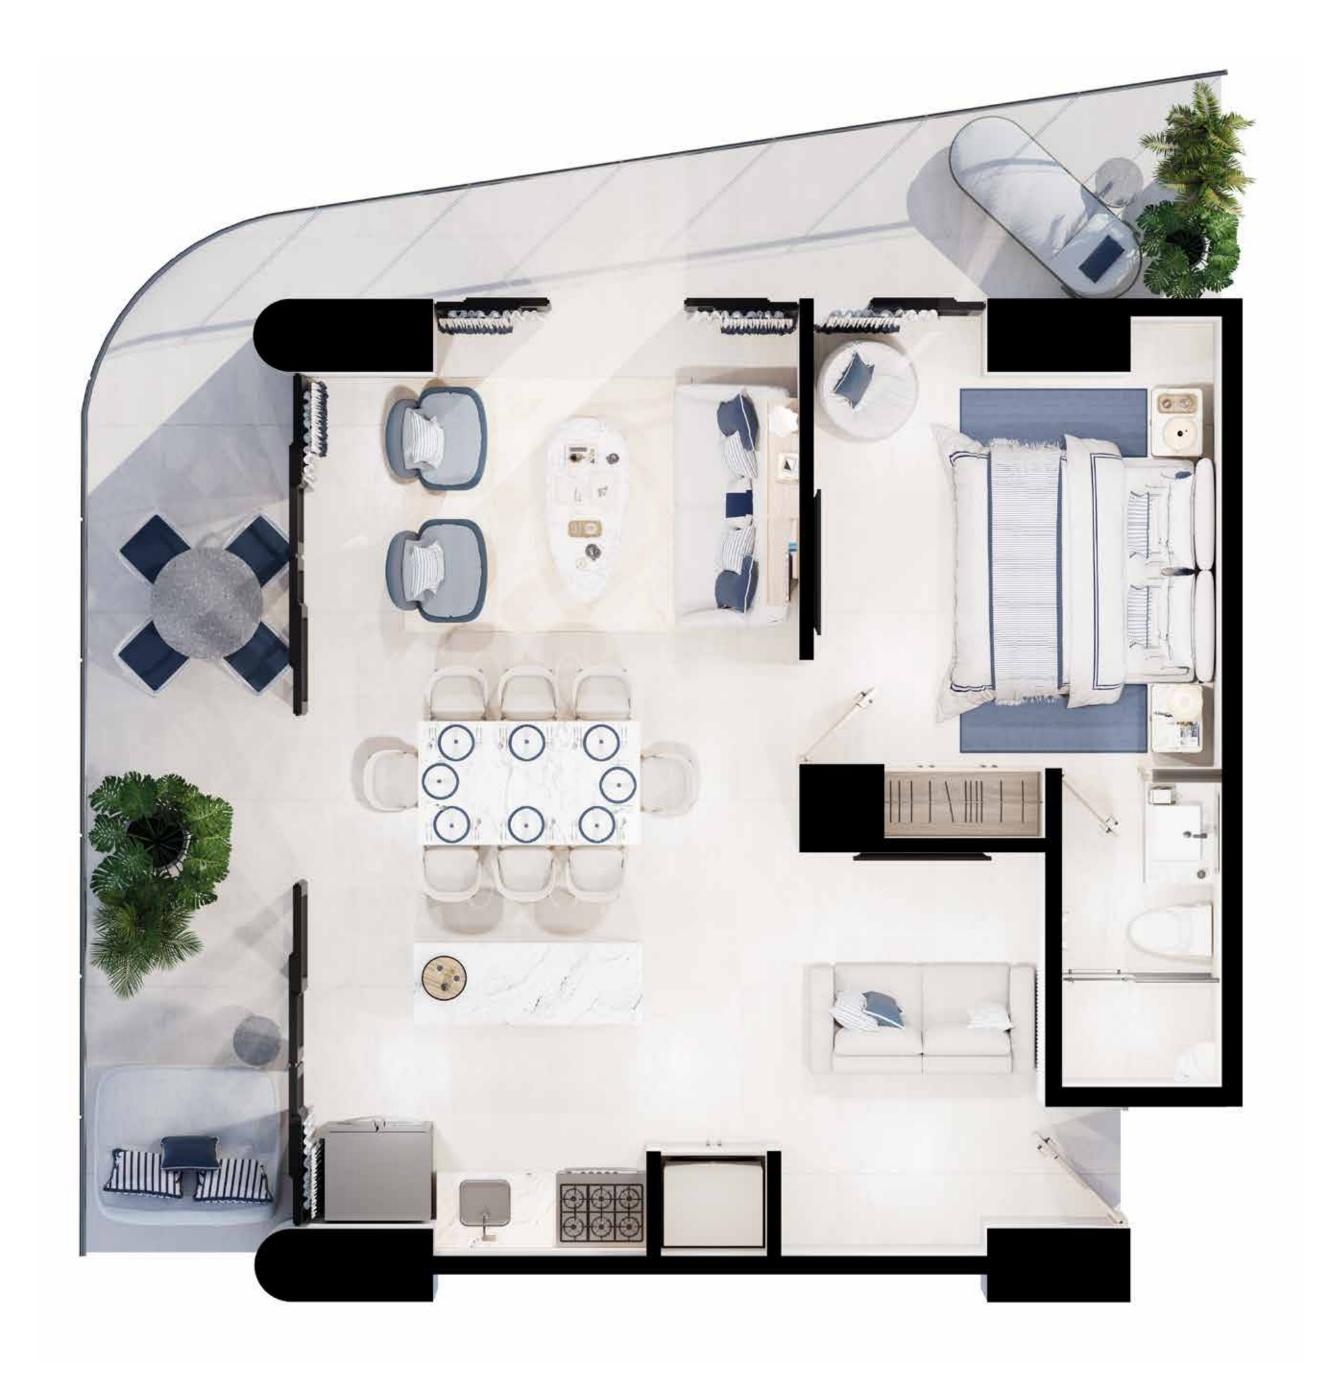

- 1 Parking Space





#### STARTING AT 107 m<sup>2</sup>

# MEDIUM PROTOTYPE 1

- Dining/Living Room
- Compare the second of the s
- Laundry Room
- 2 Bedroom

- 2 Full Bathrooms
- \* Terrace
- 2 Parking Spaces





STARTING AT 107 m<sup>2</sup>

# MEDIUM PROTOTYPE 2

- Dining/Living Room
- Kitchen
- Laundry Room
- 2 Bedrooms

- 2 Full Bathrooms
- \* Terrace
- 2 Parking Spaces





#### STARTING AT 112 m<sup>2</sup>

## LARGE PROTOTYPE 1





T.V. Room



2 Full Bathrooms



Private terrace



Kitchen



Living Room



Laundry Room



Dining Room





#### STARTING AT 112 m<sup>2</sup>

## LARGE PROTOTYPE 2





T.V. Room



2 Full Bathrooms



Private terrace





Living Room



Laundry Room



Dining Room





#### STARTING AT 205 m<sup>2</sup>

## OCEAN VIEW PROTOTYPE 1



















#### STARTING AT 95 m<sup>2</sup>

## OCEAN FRONT PROTOTYPE 1



















#### STARTING AT 95 m<sup>2</sup>

## OCEAN FRONT PROTOTYPE 2



















#### STARTING AT 259 m<sup>2</sup>

## PENT-HOUSE PROTOTYPE 1





T.V. Room



3 Full Bathrooms



Private terrace





Living Room



Laundry Room



Dining Room





#### STARTING AT 259 m<sup>2</sup>

## PENT-HOUSE PROTOTYPE 2





T.V. Room



3 Full Bathrooms



Private terrace



Kitche



Living Room



Laundry Room



Dining Room

## THE AMENITIES

A DAILY FIVE-STAR EXPERIENCE

### MORE THAN A PLACE TO SLEEP



Wellness



Fitness







Food & Pleasure





### MEZZANINE

- 1 Family Pool
- 2 Kids Pool
- 3 Splash Zone
- 4 Aqua Slide
- 5 Hammock Bay
- 6 Splash & Snack
- 7 Abundance Spa
- 8 Seashell Beauty
- Petanque

-