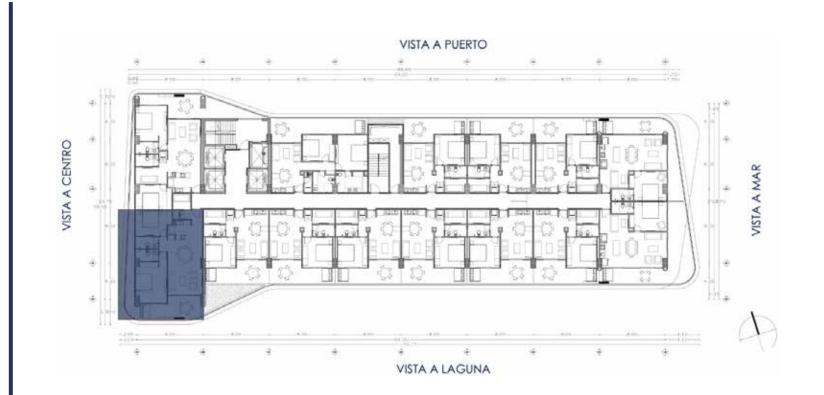

#### STARTING AT 259 m<sup>2</sup>

## PENT-HOUSE PROTOTYPE 1

T.V. Room

3 Full Bathrooms

Private terrace

Living Room

Laundry Room

Dining Room

## PENT-HOUSE PROTOTYPE 2

T.V. Room

3 Full Bathrooms

Private terrace

Kitche

Living Room

Laundry Room

Dining Room