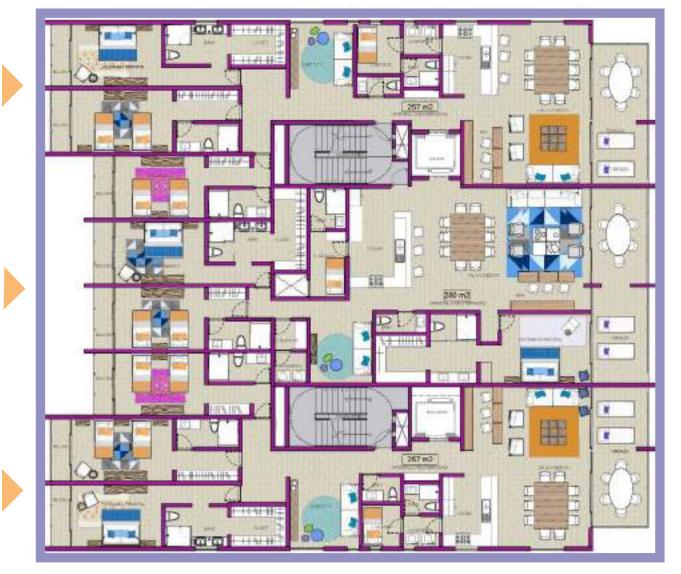

#### LEVEL 10

A - C

Interior: 223m<sup>2</sup>

Balcony: **34m**<sup>2</sup>

Total: **257m**<sup>2</sup>

3 Bedrooms
Service Room

B

Interior: 240m²

Balcony: 40m<sup>2</sup>

Total: 280m²

3 Bedrooms
Service Room

A athrooms

C

В