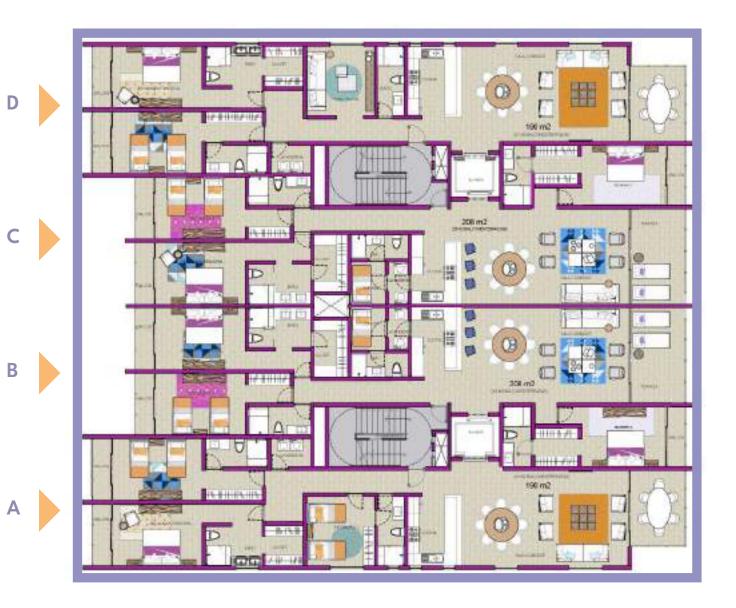

#### **LEVELS 2,4,6 AND 8**

**A** - **D** 

Interior: 159m<sup>2</sup>

Balcony: 31m<sup>2</sup>

Total: **190m**<sup>2</sup>

3 Bedrooms 3 Bathrooms

B - C

Interior: 180m²

Balcony: 28m<sup>2</sup>

Total: **208m**<sup>2</sup>

3 Bedrooms 3 Bathrooms

Service Room