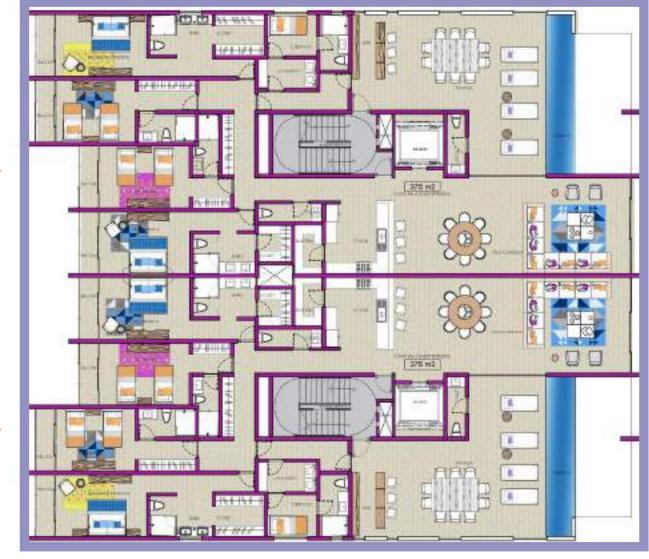

#### **NIVEL 11**

#### **PENTHOUSE**

Interior: 255m²

Balcony: 120m²

Total: **375m**<sup>2</sup>

4 Bedrooms
Service Room

В

Founded in 2013, Evalor is a real estate developer based in the cities of Monterrey and Cancun, formed by a group of entrepreneurs specialized in leading innovative, reliable, and transparent development processes.