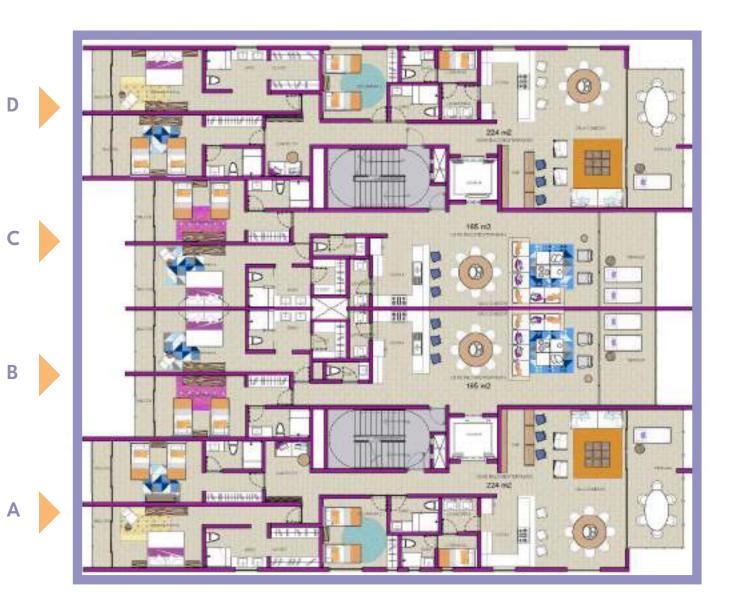

#### **LEVELS 3,5,7 AND 9**

**A** - **D** 

Interior: 191m<sup>2</sup>

Balcony: 33m<sup>2</sup>

**224**m<sup>2</sup> Total:

3 Bedrooms 3 Bathrooms Service Room

В

B - C

Interior: 137m<sup>2</sup>

Balcony: 28m<sup>2</sup>

Total: 165m<sup>2</sup>

2 Bedrooms

2.5 Bathrooms