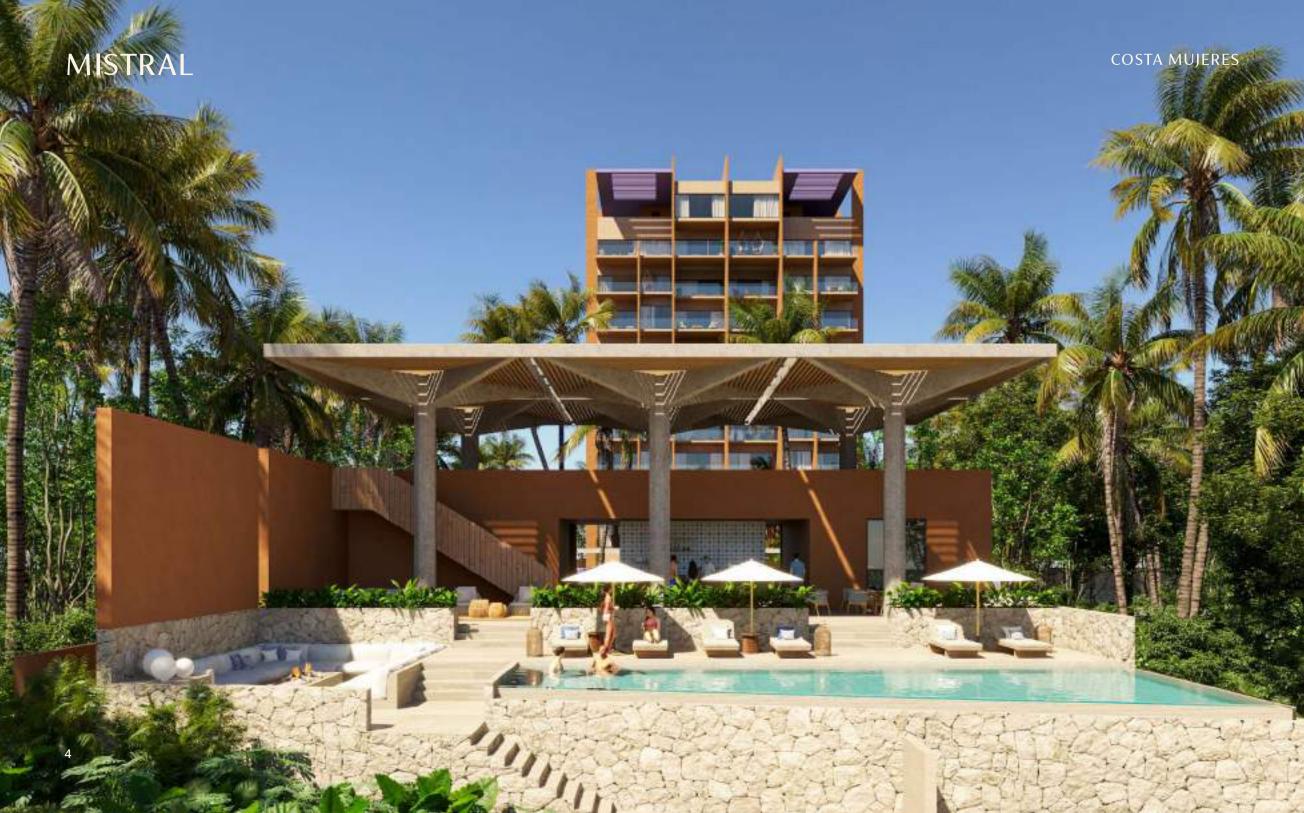

#### **MISTRAL**

37 Residences with Oceanview

Exclusive beach club

Private dock

Pool by the sea

2 to 4 Bedrooms

From 165m<sup>2</sup> to 375m<sup>2</sup>

11 Levels

Gym, Padel Court, Playroom, Spa, Business Center and Event Hall

COSTA MUJERES

#### **JOINT FLOOR**

| Total m²:    | 4,649m²             |
|--------------|---------------------|
| Beach Club:  | 600m²               |
| Apartaments: | 8,000m <sup>2</sup> |
| Amenities:   | 1,600m²             |
| Gardens:     | 1,900m²             |
|              |                     |