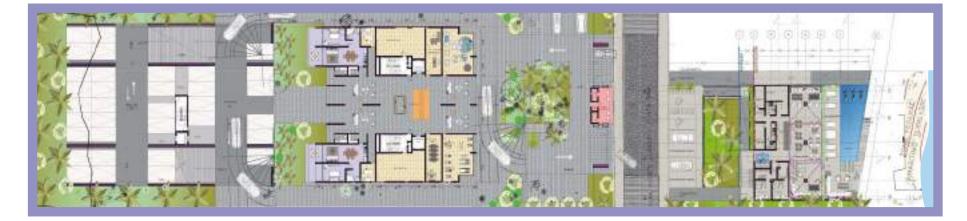

#### **JOINT FLOOR**

| Total m²:    | 4,649m²             |
|--------------|---------------------|
| Beach Club:  | 600m²               |
| Apartaments: | 8,000m <sup>2</sup> |
| Amenities:   | 1,600m²             |
| Gardens:     | 1,900m²             |
|              |                     |

96

Parking Spaces:

APARTAMENTS BEACH CLUB