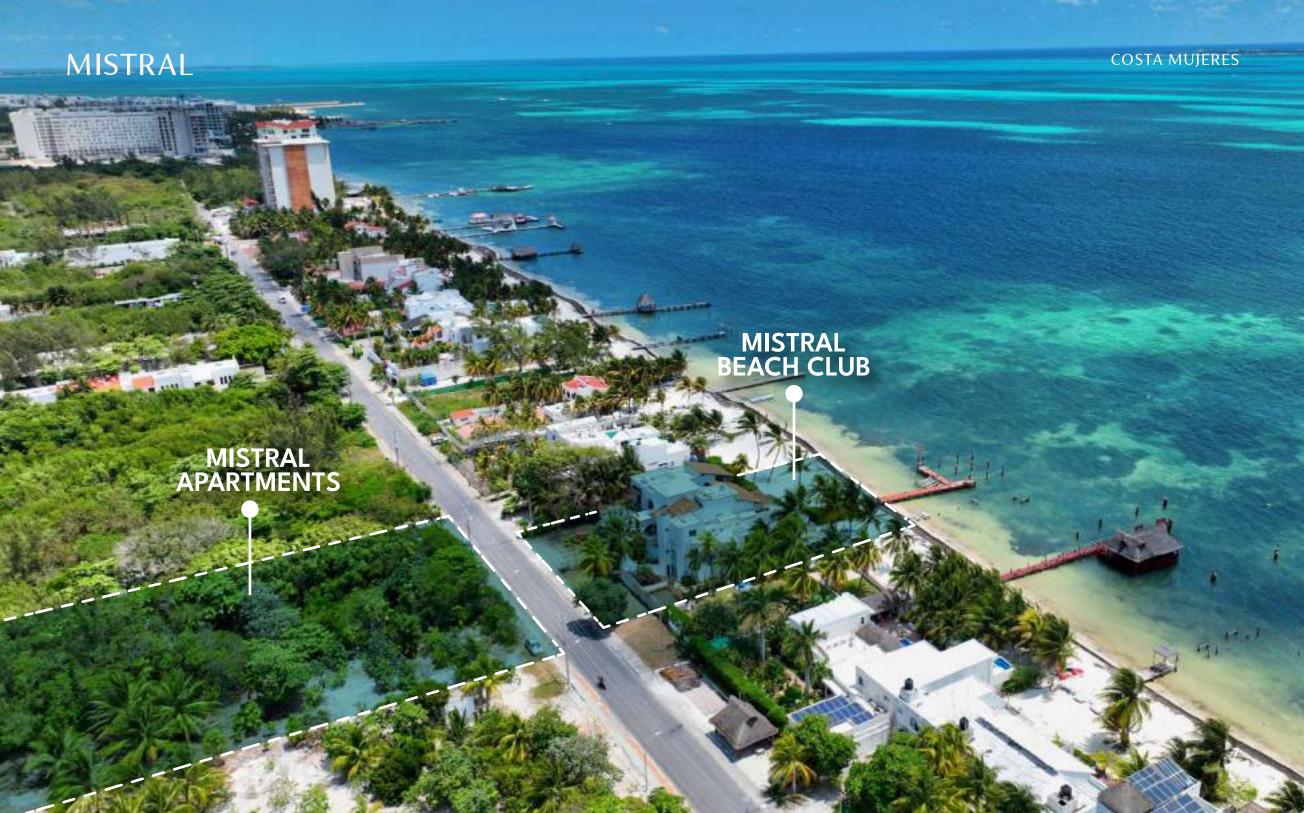

# MISTRAL

COSTA MUJERES

## **EXCLUSIVE BEACHFRONT RESIDENCES**

Located in the Costa Mujeres area, one of the fastest-growing regions in Cancún, Mistral offers you the opportunity to live by the ocean and just 10 minutes from Puerto Cancún and Downtown Cancún, and 30 minutes from Cancún International Airport.

COSTA MUJERES